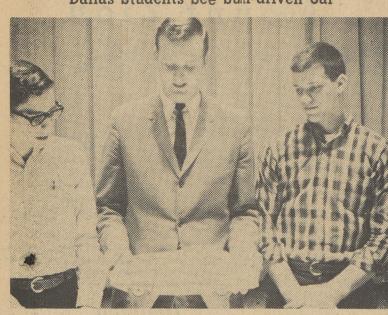

#### Dallas Students See Sun-driven Car

Bob Graham (left) and Ted Raub | sunlight as GM science lecturer Bill inspect a model car powered by Noack explains its operation.

## Sun-mobile Demonstrated At DHS To Encourage Engineering Study

The Sunmobile — a model car is equivalent to the energy in 4000,-powered by sunlight — was one of 000 gallons of oil. The Sunmobile the features of General Motors ex- illustrates one method of recovering citing science show, Previews of some of this energy. Progress, which was presented at Photoelectric cells on the hood of Dallas Senior High School on Thurs- the 15-inch Sunmobile convert solar

energy into electrical power. During There are no plans to produce the Previews show, a 300-watt lamp sun-powered cars in the foreseeable was used to simulate the sun's rays. future," GM President James M. As the light struck the button-like Roche declares, "but this demon- cells, the car moved smoothly across strann symbolizes the continuing the table. search of scientists and engineers Among eight other demonstra-