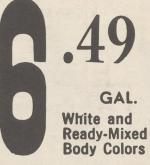

## HOUSE PAINT

No primer necessary for most repaint work

Protect your home with long-lasting, blister-resistant Sun-Proof Latex House Paint. No need to prime previously painted surface in good condition. Dries in 30 minutes . . . colors stay brighter, too.