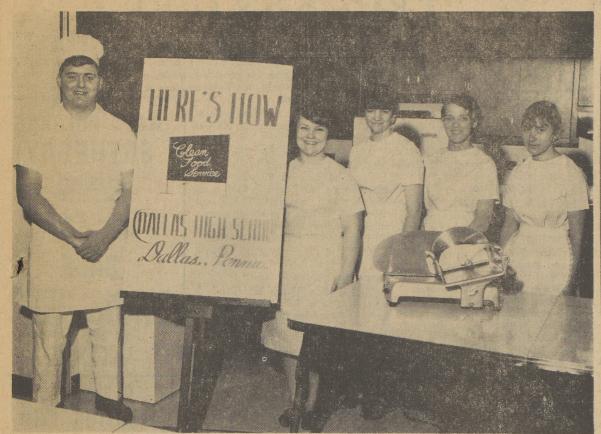

Dallas Senior High School placed Barnard wrote the script with the ingway accompanied the team to fifth in the school home economics assistance of their home economics the Farm Show. contest at the State Farm Show in teacher. The team, composed of Demonstrations were judged on Harrisburg. The team received a Richard Phillips, Beverly Dickson, presentation of subject matter, cash award of \$35.00. The Dallas Martha McCoy and Bonnie Barnard, manner of effectiveness or preteam was one of twenty-eight com- demonstrated food sanitation prin- sentation and timeliness of subject presentation from among those sub- cially hand care as well as those Judges were Miss Nancy Matmitted by various schools through- applying to the equipment and thews, Huntington, West Virginia;

was an outgrowth of class- equipment. Temperature control of and Miss Flora Dowler, Columbia work on a unit concerned with bacteria growth and refrigerator Gas Company of Pennsylvania, Pittsburg.

the State by a reviewing committee of area supervisors.

The demonstration titled "Here's cedures for cleaning food service and Miss Flore Dowler Columbia.

Tuesday, January 25 at 2 p. m. in Centennial Gymnasium.