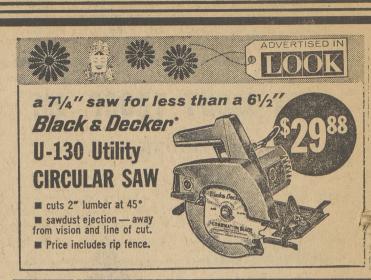

4'x8' \$6.95 GREEN

SUPPLIES 5' CAST IRON Tub ...... \$68.00 18" ROUND LAV. \$18.50

WHITE Less TRIM

No. 2 Idaho White Pine SIZE .54 1.40 1.60 .80 1.00 ea. 1.44 1.87 ea. 1X10 | 1.34 1.67 3.20 2.80 1X12 | 1.60 2.00 2.40