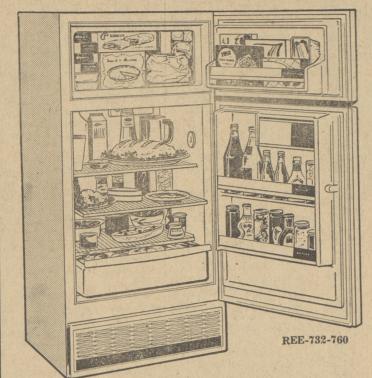

## Just Received— Trailerload of Appliances

NORGE

- Big 12 Ft. Double Door, Auto-Defrost -

- 94 lb. Freezer
- Magnetic Doors
- Glide-out Shelf Two Ice-cube Trays
- Deep Handidor Shelves With Tall Bottle Space
- "Quick-Serve" Dairy Storage
- Full Width Porcelain Crisper