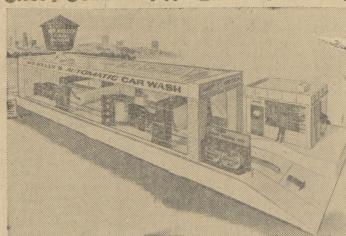

A fully automatic car wash. It comes

complete with two cars, wax cans filled with real wax, towels, sponges, and a standing sign. It has a no mess water system. Buy now and save!

Charge It At Pomeroy's Toy Dept.—LOWER LEVEL