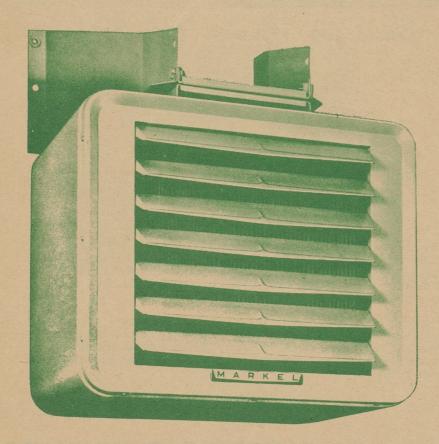

## MARKEL HEAVY-DUTY ELECTRIC UNIT HEATERS

- . . . featuring totally
  enclosed stainless steel
  finned elements
  - 43 Standard Models!
  - 2 K.W. to 30 K.W.
  - 208, 240 and 480 volts.
  - Single and Three Phase Types.Suspended and Portable Models.