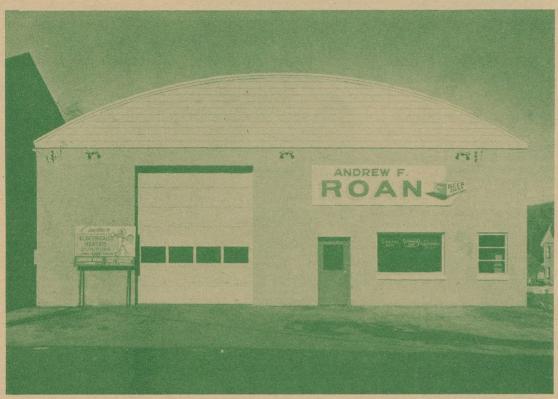

One of the latest commercial electric heating projects is the modern building located on Memorial Highway, Fernbrook, owned by Andrew Roan.