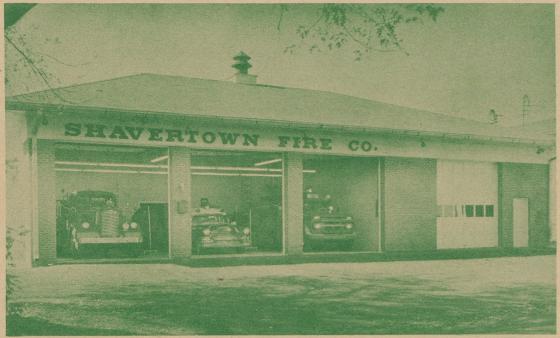

### Modern Electric Heat In New Buildings

Community buildings also benefit from modern electric heat. Shavertown Fire Company is an excellent example of the latest developments in modern electric heating.