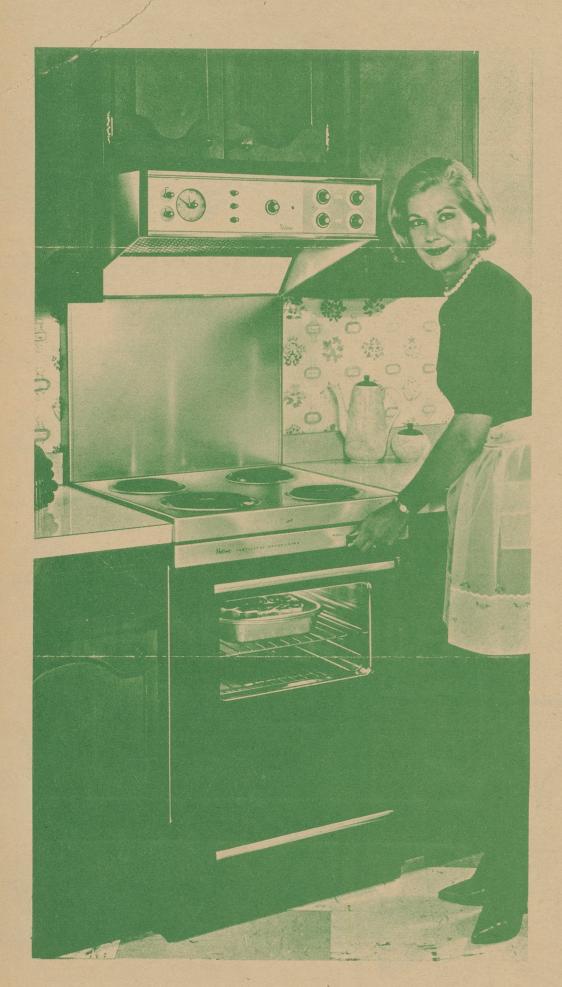

#### "Built-In Look" without Built-In Cost

NuTone Range-Ovens look completely BUILT-IN, blend perfectly with cabinets and counters. And you install everything with only ONE electrical connection . . . in ONE money-saving operation!

#### Safe Eye Level Controls For Range-Oven

NuTone's advanced engineering combines safety with convenience. Controls are in front of the Hood at adult eye-level . . . out of harm's reach for children; away from surface-cooking heat.

#### **Hood** - Fan Reaches Over Front Elements

It's built-in, powerful . . . and 21" deep, to get rid of odors, grease and smoke from cooking — protects kitchen cabinets and walls. — NOT JUST OVER BACK ELEMENTS, but over front elements too, where most cooking is done.

### Self - Ventilated, Closed - Door Broiling

You can broil without opening the Oven Door! It's smokeless, with NuTone's self-contained exhaust system. Smoke is gently whisked away without disturbing proper oven temperatures.