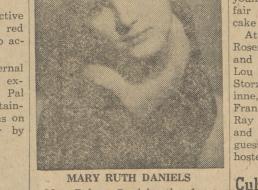

### Mrs. Robert Daniels, the former

Guests who enjoyed the yellow Mary Ruth, a graduate of West- cation and the Cubs lead the Pledge

czek Theresa Brown, Mrs. Fried, for the honor. She is working on Mrs. Dudley Weiss and Mrs. Lewis Regina and Mary, and the parents her Senior Thesis and then will hang large birthday cake.