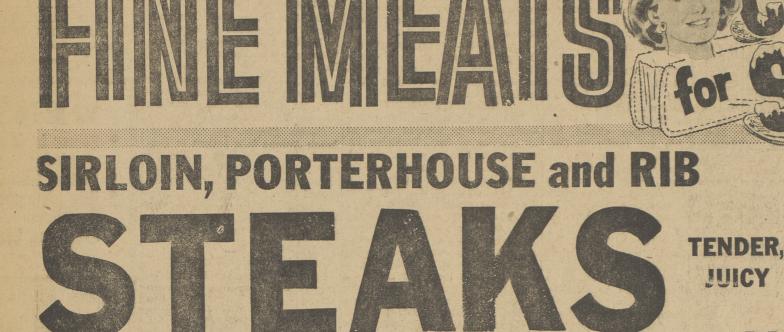

## TAKE THE HEAT OFF YOUR BUDGET! SELECT A&P's...

The price you see in the ad or window is the price you pay for meat at AGP! NONE IS PRICED HIGHER THAN ADVERTISED! Also AGP doesn't give steaks fancy names like Charcoal ... His and Hers ... Twin Pack ... Thick or Thin ... to get you to pay extra for what you think is a special cut. You'll find only two names on steaks at AGP—the name of the cut and SUPER RIGHT Quality. The steak of your choice is expertly trimmed and guaranteed to please you or your money back. To get the right value every time, make yours a "SUPER RIGHT" quality Steak!