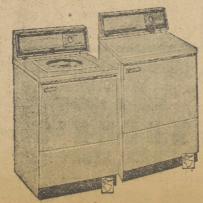

## Enfatz hough Washday

Little Lady

WITH A NEW

Electric

clothes dryer!
and....an
automatic washer

If there's not a modern automatic washer and electric clothes dryer in your house, the lady of the house is working too hard—and too long—on washdays. With this ideal Christmas gift, washing is done the automatic way. And—you can depend on plenty of good hot water for all the laundry needs with a quick-recovery electric water heater. Then dry clothes with an electric dryer which will save the time and work of lugging out heavy wash to hang each piece on the line and—you'll be able to dry clothes rain or shine, day or night. Your automatic electric dryer dries clothes just right, too, sweet-smelling and fresh, and perfect

for easy ironing or for immediate storage.

NORGE

Give her an up-to-date automatic washer and electric clothes dryer which will provide a vacation from washday work. It's a gift which will be remembered for a long time!