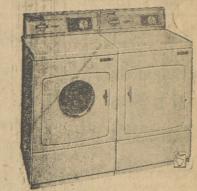

## Enfatz hough Washday

Little Lady

WITH A NEW

Electric

clothes dryer!
and....an
automatic washer

If there's not a modern automatic washer and electric clothes dryer in your house, the lady of the house is working too hard—and too long—on washdays. With this ideal Christmas gift, washing is done the automatic way. And—you can depend on plenty of good hot water for all the laundry needs with a quick-recovery electric water heater. Then dry clothes with an electric dryer which will save the time and work of lugging out heavy wash to hang each piece on the line and—you'll be able to dry clothes rain or shine, day or night. Your automatic electric dryer dries clothes just right, too, sweet-smelling and fresh, and perfect

for easy ironing or for immediate storage.

NORGE

Give her an up-to-date automatic washer and electric clothes dryer which will provide a vacation from washday work. It's a gift which will be remembered for a long time!