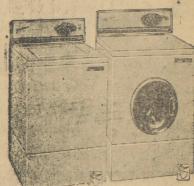

## Enfatz hough Washday

Little Lady

WITH A NEW

Electric

clothes dryer!
and....an
automatic washer

If there's not a modern automatic washer and electric clothes dryer in your house, the lady of the house is working too hard—and too long—on washdays. With this ideal Christmas gift, washing is done the automatic way. And—you can depend on plenty of good hot water for all the laundry needs with a quick-recovery electric water heater. Then dry clothes with an electric dryer which will save the time and work of lugging out heavy wash to hang each piece on the line and—you'll be able to dry clothes rain or shine, day or night. Your automatic electric dryer dries clothes just right, too, sweet-smelling and fresh, and perfect

for easy ironing or for immediate storage.

NORGE

Give her an up-to-date automatic washer and electric clothes dryer which will provide a vacation from washday work. It's a gift which will be remembered for a long time!