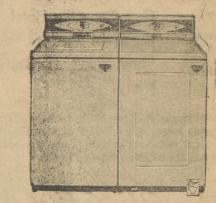

## Enfatz hough Washday

Little Lady

WITH A NEW

Electric

clothes dryer!
and....an
automatic washer

If there's not a modern automatic washer and electric clothes dryer in your house, the lady of the house is working too hard—and too long—on washdays. With this ideal Christmas gift, washing is done the automatic way. And—you can depend on plenty of good hot water for all the laundry needs with a quick-recovery electric water heater. Then dry clothes with an electric dryer which will save the time and work of lugging out heavy wash to hang each piece on the line and—you'll be able to dry clothes rain or shine, day or night. Your automatic electric dryer dries clothes just right, too, sweet-smelling and fresh, and perfect

for easy ironing or for immediate storage.

NORGE

Give her an up-to-date automatic washer and electric clothes dryer which will provide a vacation from washday work. It's a gift which will be remembered for a long time!