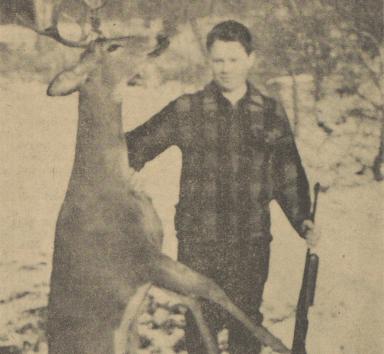

Center Pieces

· Holly

Memorial Highway DALLAS

the florist

3 N. PIONEER AVENUE

SHAVERTOWN

675-1188

Richard Cross, 14, son of Mr. and have the head mounted. This is his Mrs. Victor Cross, Woodland Aven- third year of hunting. He is a ninth The name of Mrs. Walter Shaver ie, Dallas, proudly displays the grade student at Dallas Junior

Hunting with his uncle, Thomas cross, Richard was on his own when he spotted three bucks, one in albino, across the field. He fired at the albino but missed, his third hot bringing down the 150 pound, ix pointer pictured above.

The young marksman plans to

Whoso trusteth in Jehovah, happy is he .- (Prov. 16:20). The true road to worthwhile and happy experiences lies through the placing of our plans in God's care.

• Trouser Alterations