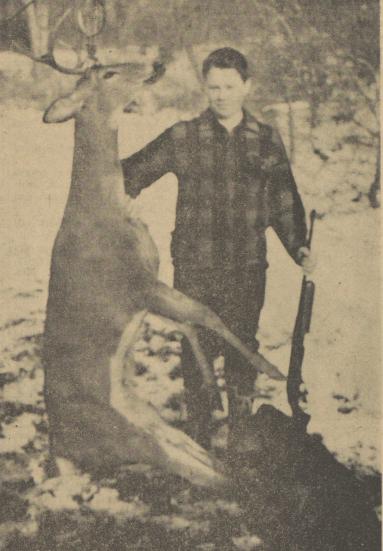

Center Pieces

· Holly

Memorial Highway DALLAS

the florist

3 N. PIONEER AVENUE

SHAVERTOWN

675-1188

Richard Cross, 14, son of Mr. and have the head mounted. This is his Mrs. Victor Cross, Woodland Aven- third year of hunting. He is a ninth The name of Mrs. Walter Shaver ie, Dallas, proudly displays the grade student at Dallas Junior

Hunting with his uncle, Thomas cross, Richard was on his own when he spotted three bucks, one in albino, across the field. He fired at the albino but missed, his third hot bringing down the 150 pound, ix pointer pictured above.

The young marksman plans to

Whoso trusteth in Jehovah, happy is he .- (Prov. 16:20). The true road to worthwhile and happy experiences lies through the placing of our plans in God's care.

• Trouser Alterations