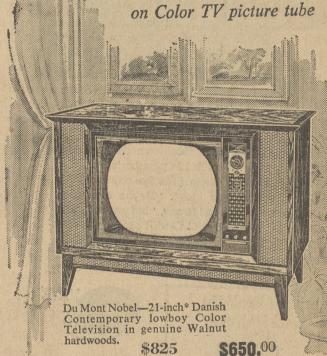

# COLLECTOR SERIES APPLIANCES HIGH FIDELITY

CHRISTMAS SPECIAL

CHRISTMAS SPECIAL

## **Du Mont**

**Custom Collector** Stereophonic High Fidelity

CHRISTMAS SPECIAL

\$389.95

Du Mont Thorsen—21-inch Contemporary console Color Television in genuine Walnut and Mahogany hardwoods. \$545 CHRISTMAS SPECIAL