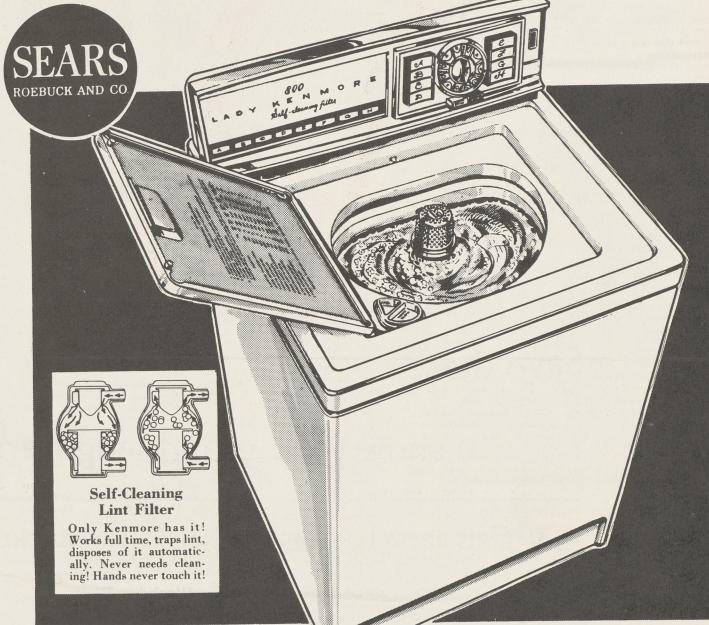

You Can Count on Us...Quality Costs No More at Sears

Exclusive Kenmore Self-Cleaning Lint Filter Saves Work-Gives You Brighter, Lint-Free Clothes

Big 12-lb. Lady Kenmore Automatic Washers

2 Speeds, 9 Cycles

• Touch a button, turn a dial to set correct time, speed, water temperature

• Infinite water level; automatic bleach, rinse additive dispenser; safety switch

• Super Roto-Swirl agitator; console light; porcelained top, lid, tub for easy care

for All-Fabric Care

\*NO MONEY DOWN No Payments 'til Feb. Ist

Up to 36 Months to Pay

Exclusive "SOFT-HEAT"-Yours Only on Our Lady Kenmore