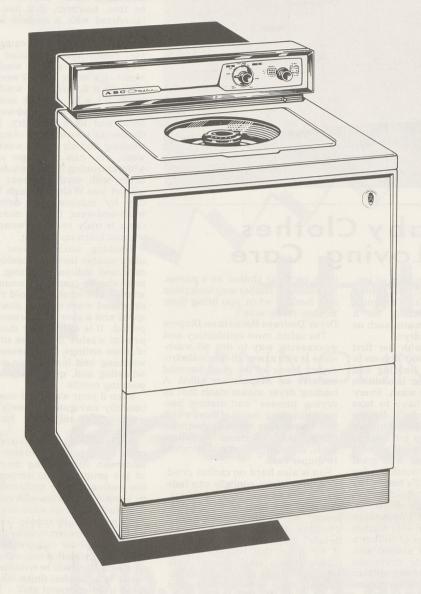

### A MATCHING PAIR FOR EVERY NEED

AUTOMATIC ELECTRIC

WASHERS

WASHER MODEL

AW-642D

Fabric-Cycle Washing—Six different types of load may be washed with just the right combination of wash- and rinse-water temperatures, wash and spin speeds and length of cycle. A simple setting lets you make this choice.

Automatic Bleach- or Rinse-Additive Dispensers—Bleach or rinse additive can be added automatically to the wash or rinse water at just the right time. Dispenser lid includes valuable washing advice.

 Illuminated Backguard — Soft incandescent light in stylish backguard illuminates work area.

• Glass Window in Lid

 Plus Features Common to All ABC Washers.

With a Total Electric Laundry