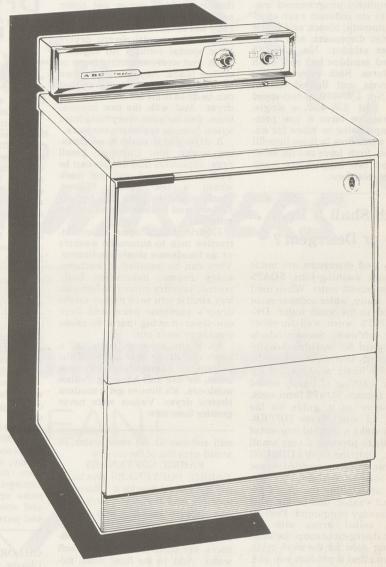

#### **DRYER MODELS**

ADE-642, ADG-642

• Automatic Termination Drying—Simply set for type of load—wash-wear, regular fabrics, or heavy fabrics—and dryer finishes clothes just the way you want, turns off automatically.

• Convenient Lights and Signals—Buzzer signals that load is finished. Softly lighted backguard and illuminated dryer drum add to convenience of these models.

Optional Manual Control—
If you prefer to time the cycle manually, merely set the control for the time desired, up to 60 minutes. Control can also be set for "No-Heat" for fluffing without heat.

Porcelain Top.