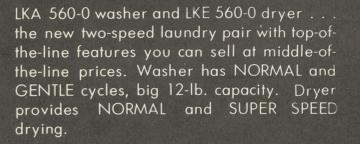

## CONVENIENCE OF 2-SPEED WASHING!

6 Eyde . 2 Speed

The "560 pair" above features two-speed washing and two-speed drying. The only pair that lets you choose the drying speed, as well as the washing speed, to suit fabric need. Great for hurrying up a heavy load, and gives more flexibility than ever. Other new, budgetpriced washer models feature a separate third cycle for wash 'n wears. Famous suspension cooling smooths wrinkles from these fabrics by cooling them down before the spin.