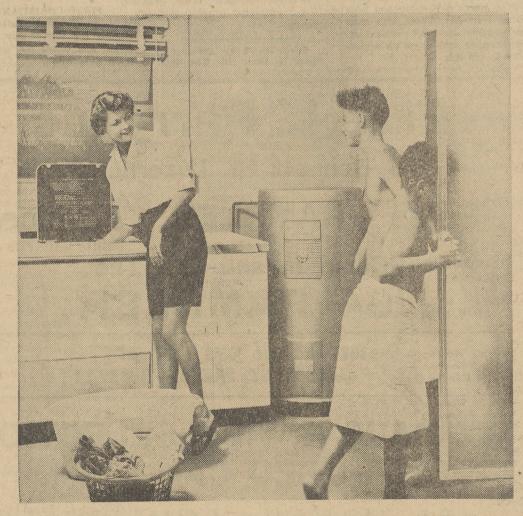

HOUSEWIFE'S DREAM COME TRUE! This quick-recovery electric water heater supplies plenty of instant hot water for home laundry and family showers at the point of use without long, wasteful plumbing runs. Electric hot water heaters are convenient and can be installed anywhere as shown in this utility room.