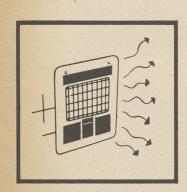

Electric heaters may be attractively recessed in the wall, giving complete use of floor space . . . available with quiet running fans for positive heat circulation . . . furnish abundant warmth at the flick of a switch. Installation is quick and easy.