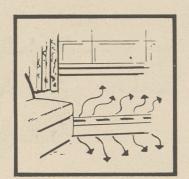

## THAT'S ELECTRIC HEATING

Attractive baseboard heaters take little more space than regular baseboards . . . may be added quickly and easily . . . rarely require repair. Comfortable heat encircles the room where it is needed most, at the floor level and along outside walls.