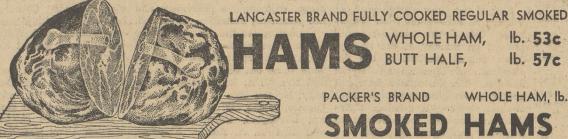

KRAFT'S

BORDEN'S WHITE AMERICAN CHEESE

Lancaster Brand, Fully Cooked, Easy Carving

WHOLE or HALF

TRIMMED TO MINIMUM • ALL BUT ONE SMALL BONE REMOVED.

WHOLE HAM, Ib. 45c BUTT HALF, Ib. 49c

Shank Half | Ib. 379