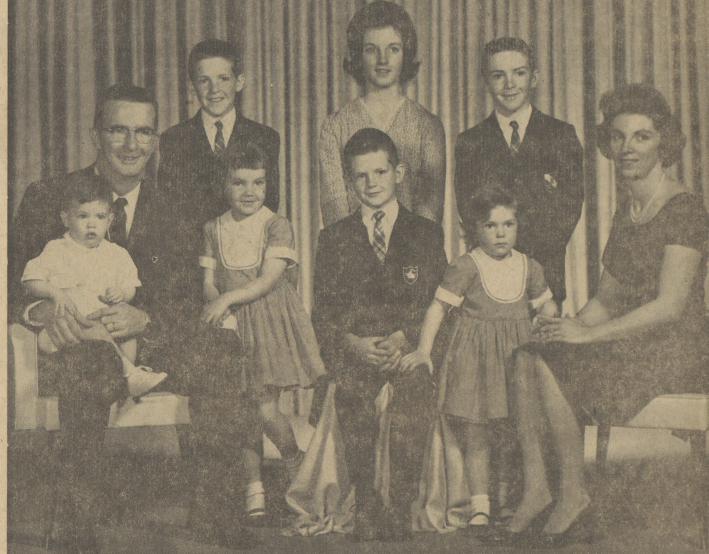

# MAYOR DONALD E. HOSEY

OF PLYMOUTH AND HIS FAMILY

Pictured above are Mayor Hosey and his family. Seated, Vincent, Mayor Hosey, Mary Joyce, Brian, Colleen, Mrs. Hosey; standing, Joseph, Margaret Ann, Richard. (Bert Husband Photo)