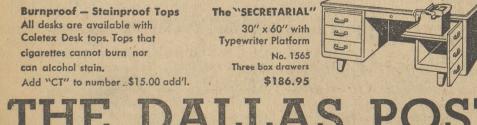

Kunkle, Pa.

These are genuine Cole Steel desks in their original packing.

We had to forego our regular markup in order to

bring prices down to this level. Never before have desks of

so high a quality been offered at so low a price.

No. 1562-1 Letter, 4 box drawers...... \$159.50

No. 1563-2 Letter, 2 box drawers......... 159.50

drawers. Desk top: 60" wide x 30" deep.

Colors: Mist Green, Desert Sand,

Sahara Brown or Cole Gray.

hate

For the boys from Shavertown, In last Saturday night's action St. R. Hontz and Rome did outstanding erese's lost by forfeit to Prince work but couldn't overcome the of-Shavertown

Linoleum top, aluminum trim and vinyl edging. Desk top: 45" wide x 30" deep. Heavy gauge steel.

1 Letter, 1 box drawer.....\$129.00

Three box drawers ...... 129.00

Dallas

'enduro'

200 c.c. Triumph.

East Dallas Class