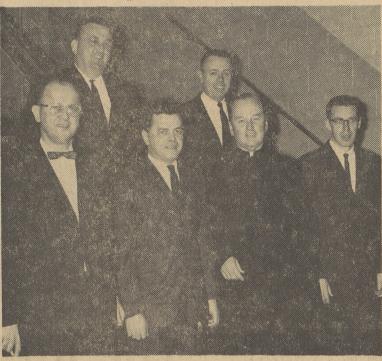

## Direct Holy Name Societies' Breakfast

Annual Communion Breakfast of Gate of Heaven and Our Lady of Vitcory Holy Name Society will be held March 31st. First row, Gus Shuleski, Chairman, Paul Williams, co-chairman, Rev. Francis Kane, Pastor-Moderator, John Spencer, co-chairman, William Motyka, Ways and Means chairman, Thomas Lynch, co-chairman.