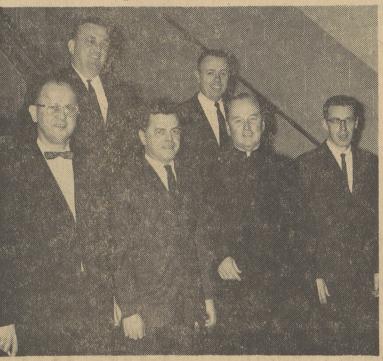

## Direct Holy Name Societies' Breakfast

Annual Communion Breakfast of Gate of Heaven and Our Lady of Vitcory Holy Name Society will be held March 31st. First row, Gus Shuleski, Chairman, Paul Williams, co-chairman, Rev. Francis Kane, Pastor-Moderator, John Spencer, co-chairman, William Motyka, Ways and Means chairman, Thomas Lynch, co-chairman.