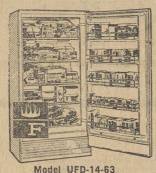

## Extra-Roomy FRIGIDAIRE Food Freezer!

13.75 cu. ft. net capacity

- Big 481 lbs. capacity! 5 full-width shelves,
- Porcelain Enamel interior! 5 full-width, extra-deep door shelves. Built-in lock!
- Proved zero zone freezing at extreme temperatures! And Frigidaire dependability, too!