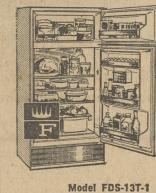

THE STURDY FRIGIDAIRE

Our lowest priced **FRIGIDAIRE** 2-D00R!

13.24 cu. ft.

- 100-lb. zero zone freezer with separate insulated
- Self-defrosting refrigerator section - full, family size. • Twin fruit and vegetable Hydrators hold nearly
- 3/4 bushel. Extra storage in the door for slim, fat, short and
- tall containers. • Frigidaire dependability, too