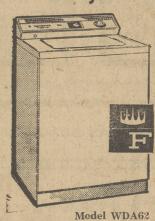

FRIGIDAIRE

Thrifty FRIGIDAIRE Washer with AUTOMATIC Soak Cycle!

Model WDA62

capacity!

- Fresh running water rinses! Spins clothes driest of all!
- 3-Ring Agitator action cleans clothes inside and out!

easy terms