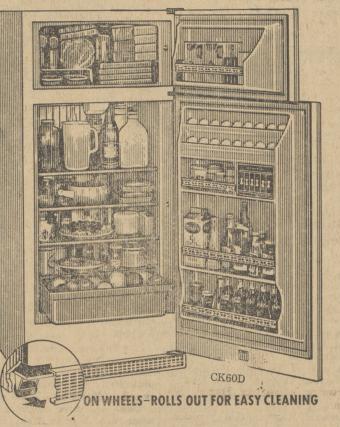

## Hotpoint SPECIALS!

Hotpoint

2-Door

## REFRIGERATOR

- 89-lb. Freezer
- Butter Bin
- Magnetic Doors

Only \$2.39

Hotpoint

Fully Automatic WASHER

- Lint Filter
- 10 lb. Capacity
- Detergent and Bleach Dispenser

Only \$139 With Trade In

Hotpoint