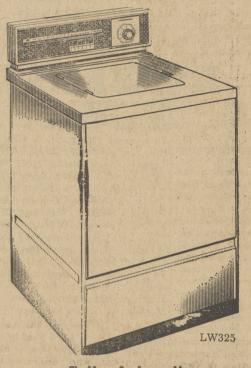

## REFRIGERATOR

- 89-lb. Freezer
- Butter Bin
- Magnetic Doors

Only \$2.39

Hotpoint

Fully Automatic WASHER

- Lint Filter
- 10 lb. Capacity
- Detergent and Bleach Dispenser

Only \$139 With Trade In

Hotpoint

Wash N' Wear DRYER

• Lint Screen

BACKED BY HOTPOINT'S WRITTEN 90-DAY REPLACEMENT **GUARANTEE OF SATISFACTION** 

Hotpoint

30" RANGE

- "Super 2600" Speed Unit
- Timing Clock
- 115 V. Appliance Outlet

Only \$17 With Trade In