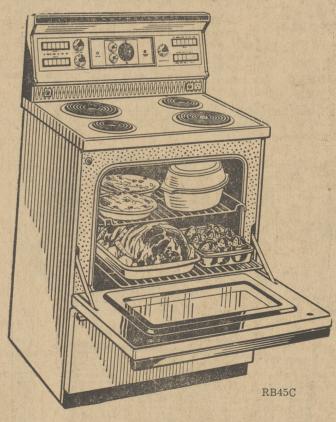

Wash N' Wear DRYER

• Lint Screen

BACKED BY HOTPOINT'S WRITTEN 90-DAY REPLACEMENT **GUARANTEE OF SATISFACTION** 

Hotpoint

30" RANGE

- "Super 2600" Speed Unit
- Timing Clock
- 115 V. Appliance Outlet

Only \$17 With Trade In