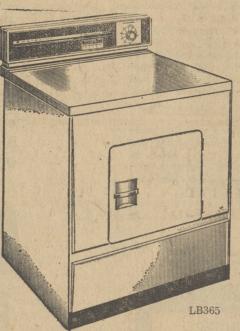

Wash N' Wear DRYER

• Lint Screen

BACKED BY HOTPOINT'S WRITTEN 90-DAY REPLACEMENT **GUARANTEE OF SATISFACTION** 

Hotpoint

30" RANGE

- "Super 2600" Speed Unit
- Timing Clock
- 115 V. Appliance Outlet

Only \$17 With Trade In