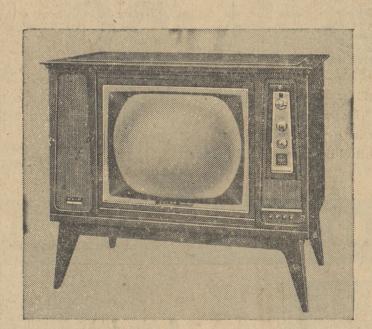

The magnificent Du Mont decorator cabinet is fine furniture in its own right, custom-crafted of genuine hard-woods in authentic furniture styles.

+Overall diagonal measurement \*Trademark

BERGUNDY French Provincial Lowboy in Genuine Fruitwood with Bonded Shield Aluminized Color Tube.