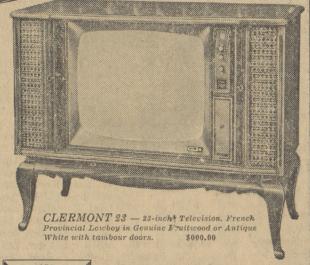

WALTON 23\* Contemporary Lowboy in genuine mahogany cabinet

At Your Du Mont Dealer FREE Gift with Stereo Decorator's Guide"

You can own a DuMont in a selection of Black and White TV . Color TV . Stereo FM/AM Radio-Phonographs • TV-Stereo FM/AM Radio-Phonograph Home Entertainment Centers. DuMont models for as little as \$189.95 up to \$1250.