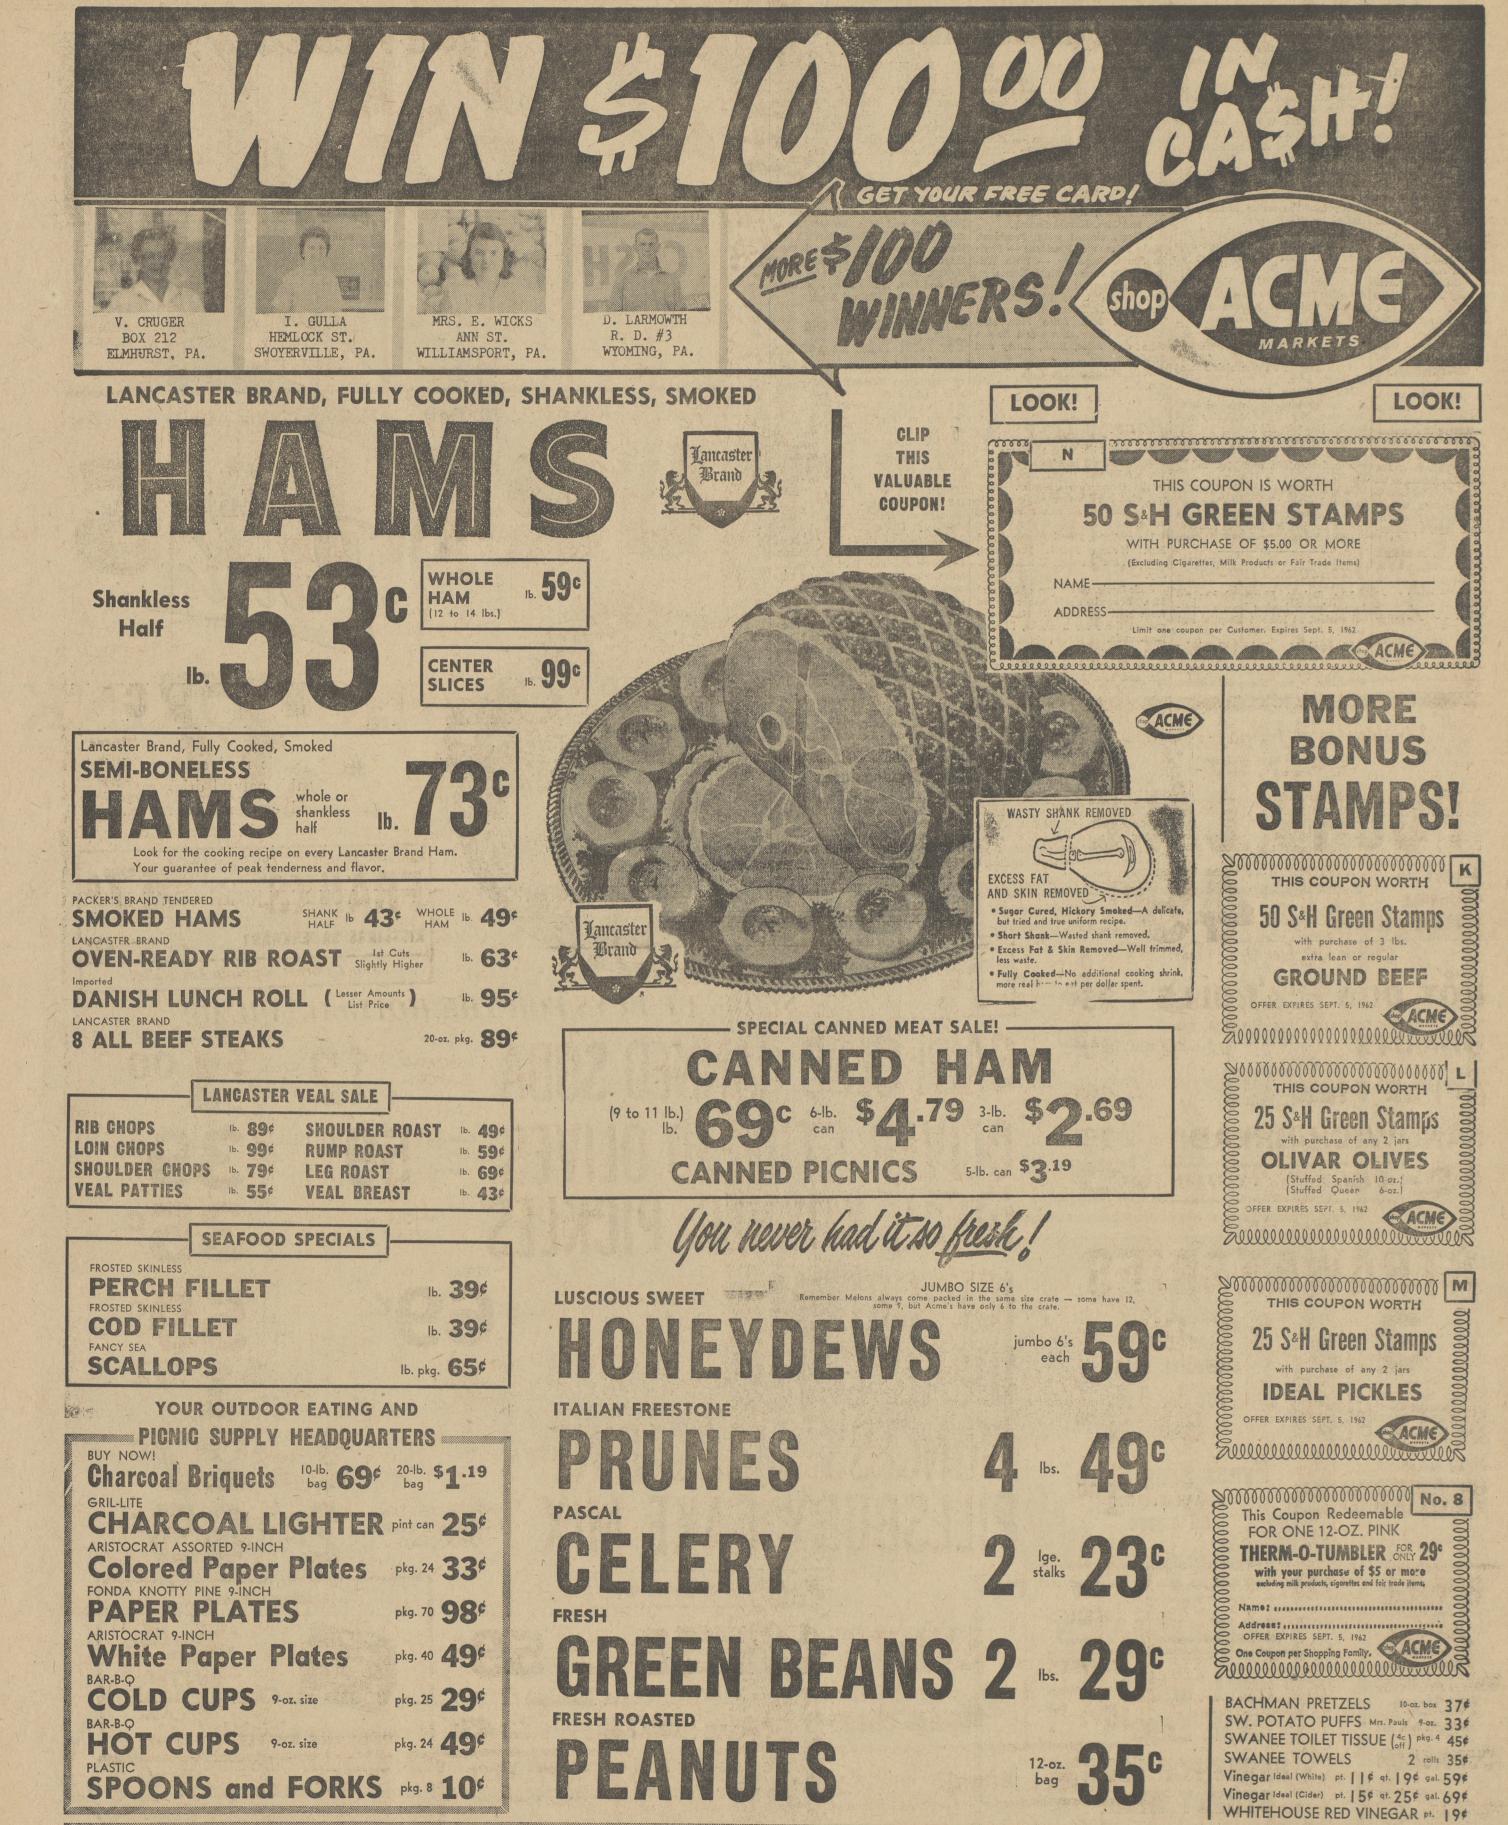

DALLAS, PENNSYLVANIA

ANIA

SECTION B-PAGE 7

|                                                |                                      |                                                                                                                  |              | CA                        | NNE         |
|------------------------------------------------|--------------------------------------|------------------------------------------------------------------------------------------------------------------|--------------|---------------------------|-------------|
|                                                | ANCASTER VEAL SALE                   |                                                                                                                  |              | (9 to 11 lb.)             | C 6-lb.     |
| RIB CHOPS<br>LOIN CHOPS                        | Ib. 89¢ SHOULDER<br>Ib. 99¢ RUMP ROA |                                                                                                                  |              | (9 to 11 lb.)<br>lb. 65   | can         |
| SHOULDER CHOPS<br>VEAL PATTIES                 |                                      | в. <b>69</b> ¢                                                                                                   |              | CANN                      | IED PICK    |
|                                                |                                      | AST 15. 43¢                                                                                                      |              | (Inc. )                   | manas la    |
| 1                                              | EAFOOD SPECIALS                      |                                                                                                                  |              | You n                     | vever ha    |
| FROSTED SKINLESS                               | LLET                                 | Ib. <b>39</b> ¢                                                                                                  | LUSC         |                           | Remember Me |
| FROSTED SKINLESS                               | ET                                   | Ib. <b>39¢</b>                                                                                                   |              |                           |             |
| FANCY SEA<br>SCALLOPS                          |                                      | lb. pkg. 65¢                                                                                                     |              | ONEY                      | UE          |
| YOUR                                           | OUTDOOR EATING                       |                                                                                                                  |              | IAN FREESTONE             |             |
| PICNIC S                                       | SUPPLY HEADQUAR                      | the state of the state of the                                                                                    | EN LAND      |                           | 0           |
| BUY NOW!<br>Charcoal Bri                       | iquets <sup>10-lb.</sup> 69¢         | 20-lb. <b>\$1.19</b>                                                                                             | P            | RUNE                      | 5           |
| GRIL-LITE                                      | AL LIGHTER                           |                                                                                                                  | PASC         | CAL                       |             |
| ARISTOCRAT ASSORT                              | TED 9-INCH                           | STERNIN C                                                                                                        | n            | ELED                      | V           |
| FONDA KNOTTY PIN                               | Paper Plates                         | pkg. 24 <b>33</b> 9                                                                                              | <b>b</b>     | ELER                      |             |
| PAPER P                                        | LATES                                | pkg. 70 <b>98</b> ¢                                                                                              | FRES         | H                         |             |
| ARISTOCRAT 9-INCH<br>White Pa                  | per Plates                           | pkg. 40 <b>49</b> ¢                                                                                              | C            | DEEN                      | DE          |
| BAR-B-Q<br>COLD CU                             |                                      | pkg. 25 <b>29</b> ¢                                                                                              | U            | KEEN                      | DEF         |
| BAR-B-Q                                        | at the state of the state of the     |                                                                                                                  | FRES         | H ROASTED                 |             |
| HOT CUP<br>PLASTIC                             |                                      | pkg. 24 <b>49</b> ¢                                                                                              | P            | EANU                      | TC          |
| SPOONS                                         | and FORKS                            | pkg. 8 <b>10</b> ¢                                                                                               |              | LANU                      | U           |
| DUNCAN HINES                                   | SUNKIST                              | Hawaiian                                                                                                         | Punch        | VERMONT MAID              | Hartz M     |
| DUTCH TOP CAKE MIXES                           |                                      | Carl Marin Marine and                                                                                            |              | BUTTER SYRUP              | DOG YU      |
| APPLE & SPICE<br>CINNRAISIN<br>BUTTCRUNCH pkg. | ORANGE BASE 2 6-oz. 35               | A6-07. C                                                                                                         | <b>1</b> .00 | 12-oz. bottle <b>31</b> ¢ | 6-oz. pkg.  |
|                                                |                                      | and the second |              |                           |             |