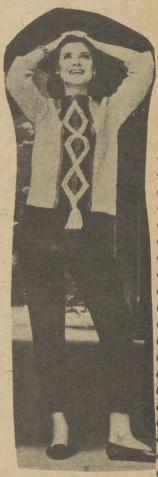

## CAMPUS BOUND with PCtti

DIAMOND PANEL
PULLOVER IN A
HANDSOME LOOM—
KNIT WOOL, TASSEL
TRIM. Coffee with natural/
taffy; Natural with coffee/
taffy
SWEATER \$16.98

FULLY LINED PANTS in textured wool.
Coffee - Taffy
PANTS \$14.98