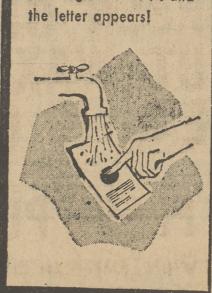

## WILL CASH

PLAY

C-A-S-H

FOR EIGHT MORE WEEKS!

shop ACKE MARKETS

HERE'S HOW TO PLAY!

Under the magic black circle on each card is a C, A, S, or H. Collect all four letters, and you win \$100.00 cash!

To find your lucky letter, run your SPELL CASH card under the faucet. Rub the magic circle . . . and the letter appears!