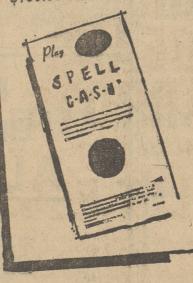

## WILL CASH

PLAY

C-A-S-H

FOR EIGHT MORE WEEKS!

shop ACKE MARKETS

HERE'S HOW TO PLAY!

Under the magic black circle on each card is a C, A, S, or H. Collect all four letters, and you win \$100.00 cash!

To find your lucky letter, run your SPELL CASH card under the faucet. Rub the magic circle . . . and the letter appears!