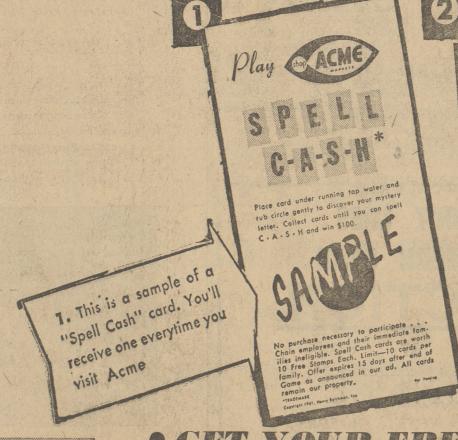

## WILL CASH

PLAY

C-A-S-H

FOR EIGHT MORE WEEKS!

shop ACKE MARKETS

HERE'S HOW TO PLAY!

Under the magic black circle on each card is a C, A, S, or H. Collect all four letters, and you win \$100.00 cash!

To find your lucky letter, run your SPELL CASH card under the faucet. Rub the magic circle . . . and the letter appears!

No entry blanks to fill out—no jingles to write—nothing to buy. It's fun—it's free—and easy. Start today!

ACME
EMPLOYES
AND THEIR
IMMEDIATE
FAMILIES
NOT ELIGIBLE
TO PLAY!

- GET YOUR FREE CARD EACH TIME YOU VISIT ACME...NO PURCHASE REQUIRED.
- ANYONE CAN PLAY ... YOU CAN WIN MORE THAN ONCE.
- KEEP YOUR CARD—EACH ONE WORTH 10 FREE STAMPS DURING WEEK OF OCT. 8th TO 13th. LIMIT 10 CARDS PER FAMILY,