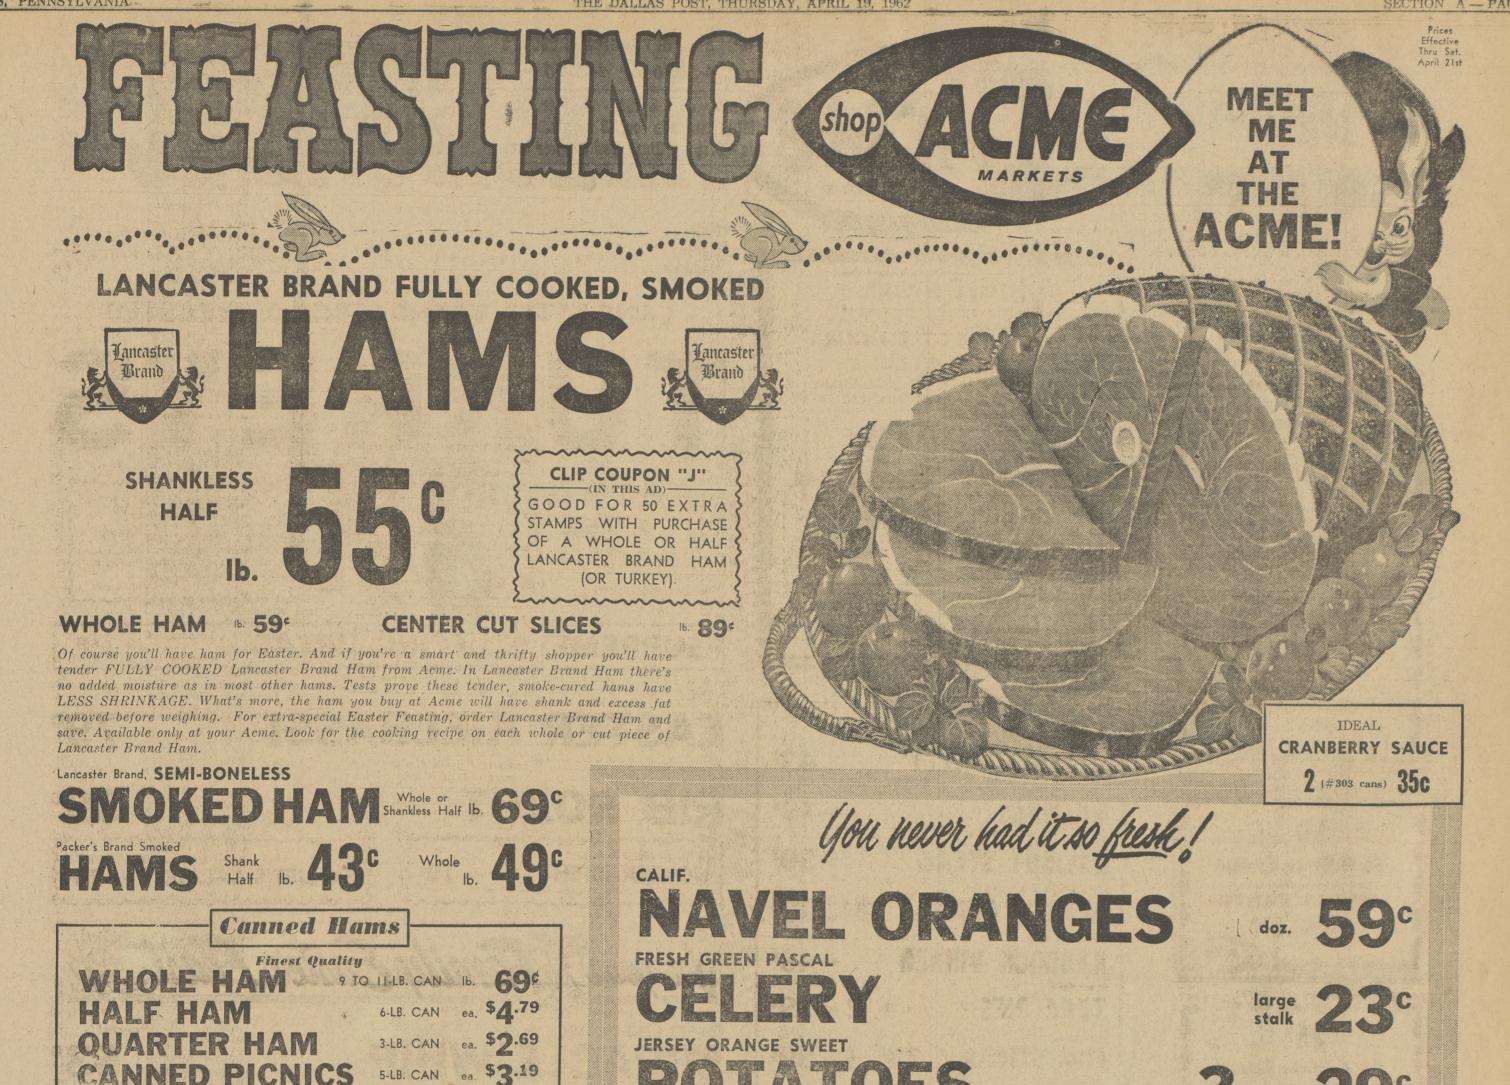

DALLAS, PENNSYLVANIA

ANTA

-

1

SECTION A - PAGE 7

| × | VIRGINIA LEE SPECIAL                                                                                                                                                     | POTATOES                                                                                                                                                      | 3 lbs. 29°                                                                                                                                                                  |
|---|--------------------------------------------------------------------------------------------------------------------------------------------------------------------------|---------------------------------------------------------------------------------------------------------------------------------------------------------------|-----------------------------------------------------------------------------------------------------------------------------------------------------------------------------|
| ٣ | Hot Cross Buns <sup>skg.</sup> 35°                                                                                                                                       | BIG<br>VARIETY! EASTER FLO                                                                                                                                    | WERS LOW<br>PRICES!                                                                                                                                                         |
|   | VIRGINIA LEE SPECIAL!<br>Lemon Pie •a. 45°<br>VIRGINIA LEE                                                                                                               | - Candy                                                                                                                                                       | FROZEN FOOD SPECIALS:<br>IDEAL SLICED<br>STRAWBERRIES 3 16-oz. \$1.<br>IDEAL                                                                                                |
|   | Banana Loaf Cake - 35°                                                                                                                                                   | LUDEN'S HOLLOW<br>CHOCOLATE 29° 39° 43°                                                                                                                       | GREEN PEAS6 10-oz. \$1.IDEAL BABY5 10-oz. \$1.LIMA BEANS5 10-oz. \$1.                                                                                                       |
| * | Easter Layer Cake ••. 79°                                                                                                                                                | VIRGINIA LEE<br>JELLY EGGS<br>AUNT MARY'S DECORATED COCOANUT—                                                                                                 | IDEAL FRENCH<br>GREEN BEANS 5 9-oz. \$1.<br>MORTON'S<br>MACARONI & CHEESE 2 8-oz. 396                                                                                       |
|   | LONG SANDWICH<br>BREAD Ioaf 28¢ VIENNA BREAD Ioaf 19¢<br>VIRGINIA LEE<br>SNO FLAKE ROLLS pkg. 19¢ RYE BREAD Ioaf 19¢                                                     | CREAN EGGS       4-oz. size       1.9°         FALCON DECORATED COCOANUT—                                                                                     | USE ACME'S EASY LAY-AWAY PLAN<br>ROTARY POWER MOWER<br>Automatic Impulse Starter, 4 Cycle Briggs Stratton 3 Horsepower                                                      |
|   | Fresh Ground<br>ASCO & WINCREST                                                                                                                                          | CREAM EGGS I-lb. 5120 2-lb. 5120 98°<br>ALICE BEST COCOANUT-<br>ODEAN EGGE (5°) box 00                                                                        | Automatic implies State, 4 Cycle Bitgs Shallon 3 Holsepower<br>Engine, 22-Inch Swath Cut.<br>NEW FINGER<br>TIP HEIGHT<br>ADJUSTER!<br>S/095                                 |
|   | COUPON GOOD FOR<br>20 EXTRA STAMPS<br>PACKED IN EVERY BAG                                                                                                                | CREAM EGGS (box 24 89)<br>DAINTEE SOLID<br>CHOC. EGGS 4.0z. 29° 8.0z. 45°<br>CHOCOLATE<br>HFRSHFY KISSFS 21/2-1b. \$1.69<br>box \$1.69                        | <ul> <li>COMES COMPLETELY ASSEMBLED EXCEPT FOR HANDLE</li> <li>TRIMS WITHIN 3% OF WALK OR HEDGE</li> <li>SAFETY ENGINEERED</li> <li>FREE SIDE CHUTE LEAF MULCHER</li> </ul> |
| • | SOUTHERN STAR<br>BONITO FLAKES<br>CREAM, ROLL-ON OF STICK<br>ETIQUET DEODORANT<br>BREAST O'CHICKEN, GREEN LABEL<br>CHUNK TUNA FISH<br>CHUNK TUNA FISH<br>CHUNK TUNA FISH | c; 14"x240", 43c<br>S pkg.4 45¢<br>i2-oz. 29¢<br>glass 29¢<br>MUSSELMAN SPICED<br>PROLECTING<br>DOESKIN<br>TOILET TISSUE<br>Pkg.4 53¢<br>rolls 53¢<br>bag 55¢ | IDEAL<br>Green Label Light<br>CHUNK<br>TUNA                                                                                                                                 |
| 1 | CHASE & SANBORN<br>INSTANT COFFEE 10-oz. \$159 SUNSHINE<br>jar \$159 CHEEZ-ITS                                                                                           | 10-oz. 29¢ MAYONNAISE pt. 39¢                                                                                                                                 | 2 <sup>61/2-oz.</sup> 57 <sup>c</sup> 2 <sup>1.1b.</sup> 55 <sup>c</sup>                                                                                                    |