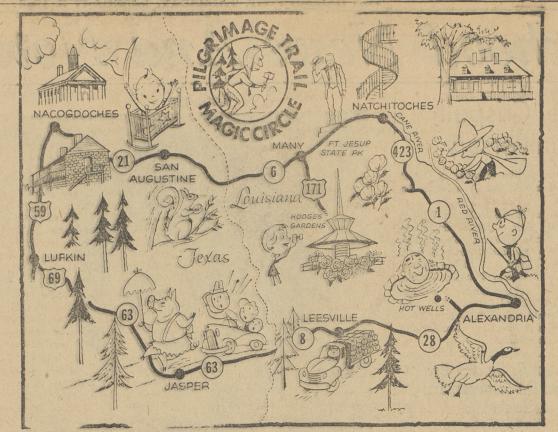

By Edward Collier
Texas' and Louisiana's Pilgrimage Trail along historic El Camino Real provides a Magic Circle auto trip that is ideal for spring. It starts in Nacogdoches at the restored Oid Stone Fort, now on the wooded campus of Steplen F. Austin College. Inside its thick 1779 stone walls are mementos of turbulent pioneer days. Many of the 100-year old houses of the Republic's showplace homes are open to the grown and century-old mansions sit back among huge magnolias. This bayou country is a mecca for the hunter and fish-erman.

The route into Louisiana destours' to Hodges Gardens, a marsions sit back among huge magnolias. This bayou country is a mecca for the hunter and fish-erman.

There is a side trip to Hot Wells, a health spa discovered when drillers hit hot water instead of oil. Back in Texas is Jasper, a timber land where man-planted pine woods cluster about houses and stores; then open range where hoes and live-By Edward Collier

The route into Louisiana de- grown and century-old man-

old houses of the Republic's showplace homes are open to the open range where hogs and livefounders stand in San Aug- public. To the south you pass stock saunter along like pedesustine, the "Cradle of Texas." fields where cotton is being trians with the right of way.