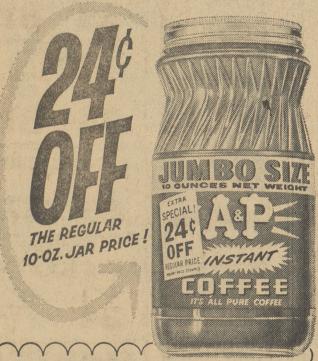

MARVEL . . . ASSORTED FLAVORS

SERVE WITH JANE PARKER APPLE PIE

COFFEE MONEY CAN BUY!

During this unprecedented sale, try A&P Instant Coffee. You'll enjoy the biggest cupful of fresh coffee flavor that ever came out of an instant coffee jar. That's because in instants, too, fresh coffee is better coffee ... and this is the freshest

instant coffee money can buy! New Easy Grip -Regularly A&P Instant costs 10-oz. Jumbo Size less than others of comparable quality. Enjoy it now at the

lowest price in our history! NO COUPONS! NOTHING TO MAIL IN! YOU SAVE AN EXTRA 24¢ WHEN YOU BUY!