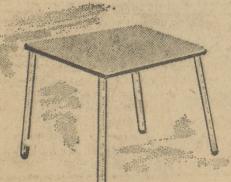

AMOUNT OF TAPE NEEDED

COSCO STYLAIRE FOLDING CARD TABLE

COME SEE! COME SAVE!

HALLITE COOKWARE BY WEAR-EVER
MADE OF A SPECIAL HARD ALLOY. COPPER-COLORED COVERS.

Classic simplicity adds interesting touch to any room. Ideal for luncheons, perfect for game rooms.