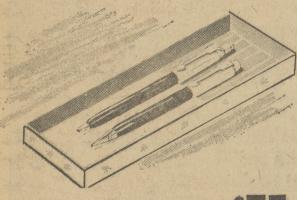

AMOUNT OF TAPE NEEDED

\$150

HALLITE COOKWARE BY WEAR-EVER

MADE OF A SPECIAL HARD ALLOY, COPPER-COLORED COVERS.

AMOUNT OF TAPE NEEDED

PARKER PEN & PENCIL SET

Pardners Set featuring the famous T-Ball Jotter and writefine mechanical pencil.