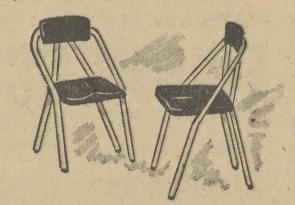

AMOUNT OF TAPE NEEDED

COSCO STYLAIRE FOLDING CHAIR

Comfortable, padded back with saddle shaped seat, perfect companion for your Stylaire folding table.

AMOUNT OF TAPE NEEDED

HALLITE COOKWARE BY WEAR-EVER MADE OF A SPECIAL HARD ALLOY. COPPER-COLORED COVERS.