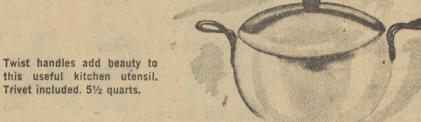

HALLITE DOUBLE BOILER 24 QT.

HALLITE COOKWARE BY WEAR-EVER MADE OF A SPECIAL HARD ALLOY. COPPER-COLORED COVERS.

AMOUNT OF TAPE NEEDED

AMOUNT OF TAPE NEEDED

A home maker's delight. This Hallite utensil is styled for beauty and practicality.