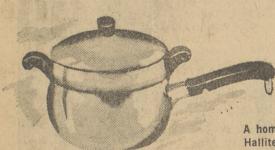

HALLITE DOUBLE BOILER 24 QT.

HALLITE COOKWARE BY WEAR-EVER MADE OF A SPECIAL HARD ALLOY. COPPER-COLORED COVERS.

AMOUNT OF TAPE NEEDED

AMOUNT OF TAPE NEEDED

A home maker's delight. This Hallite utensil is styled for beauty and practicality.

Glamorize your kitchen with this versatile Hallite utensil. 11/2 quart

AMOUNT OF TAPE NEEDED 100

HALLITE COOKWARE BY WEAR-EVER MADE OF A SPECIAL HARD ALLOY, COPPER-COLORED COVERS.

Add a touch of beauty to your kitchen. Heats water quickly 21/2 quarts.