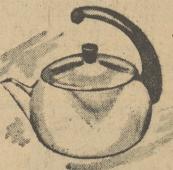

Glamorize your kitchen with this versatile Hallite utensil. 11/2 quart

AMOUNT OF TAPE NEEDED 100

HALLITE COOKWARE BY WEAR-EVER MADE OF A SPECIAL HARD ALLOY, COPPER-COLORED COVERS.

Add a touch of beauty to your kitchen. Heats water quickly 21/2 quarts.