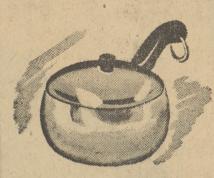

Glamorize your kitchen with this versatile Hallite utensil. 11/2 quart

AMOUNT OF TAPE NEEDED 100

HALLITE COOKWARE BY WEAR-EVER MADE OF A SPECIAL HARD ALLOY, COPPER-COLORED COVERS.

Add a touch of beauty to your kitchen. Heats water quickly 21/2 quarts.