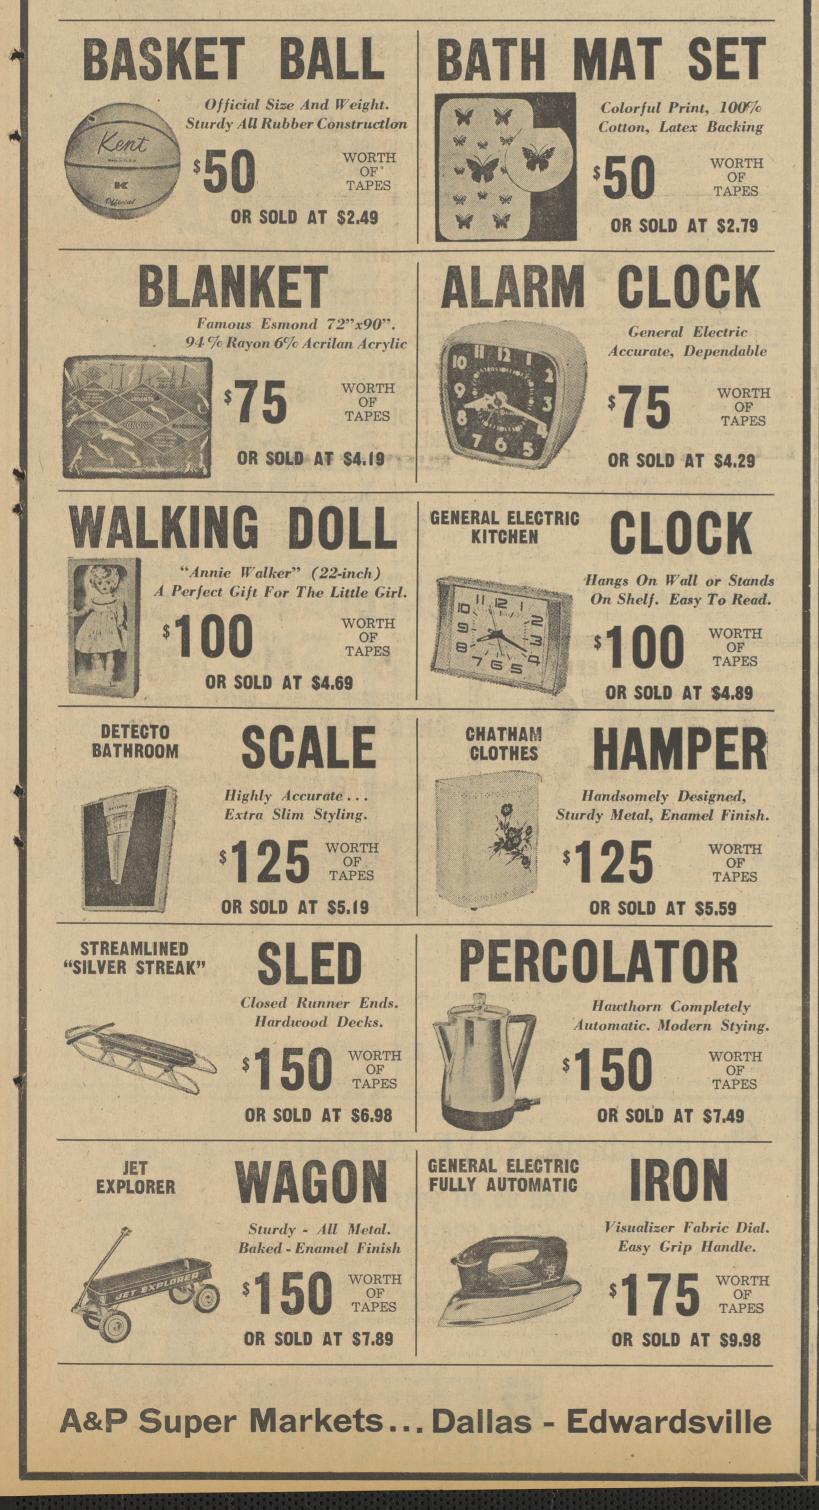

SECTION B - PAGE 4

-

-

-

THE DALLAS POST, THURSDAY, OCTOBER 12, 1961

DALLAS, PENNSYLVANIA

A&P's CHRISTMAS GIFT PLAN!

A&P, always famous for low prices, is now happy to bring housewives in this area an extra bonus in the form of FREE GIFTS which may be obtained by saving cash register tapes from A&P Super Markets at 125 Memorial Hwy., DALLAS and Narrows Shopping Center, EDWARDSVILLE.

At this time there are twelve lo ely, desirable gifts to select from. All you do is save your cash register tapes from these two stores **DURING THE MONTHS OF OCTOBER, NOVEMBER and DECEMBER,** until you have accumulated enough to earn the gift you want. Then bring the slips to either store for redemption. Items may also be purchased at prices listed.

Begin Saving Today — You Should Be Able To Earn Several Fine Gifts By Christmas!

| THANKS TO ITS LOW, LOW PRICES<br>EVERY DAY IS SAVINGS DAY AT A&P! |             |  |
|-------------------------------------------------------------------|-------------|--|
| Check and Compare Our Everyday Mea                                | t Values-   |  |
| SUPER-RIGHT QUALIT                                                | Y           |  |
| orterhouse Steak                                                  | 99%         |  |
| irloin Steak                                                      | 99%         |  |
| ib Steak 7-INCH CUT                                               | 83%         |  |
| ornish Hens                                                       | 43          |  |
| UCKS READY TO COOK                                                | <b>45</b> £ |  |
| anadian Bacon 6-02. PKG.                                          | <b>49</b> ° |  |
| anned Hams DOMESTIC<br>9 TO 11 LB. AVG.                           | <b>75</b> £ |  |
| enter Slices SMOKED HAM                                           | 98          |  |