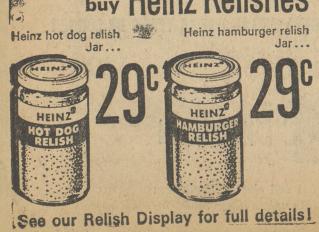

"FROZEN IS FRESHEST" COD OR PERCH FILLET

TASTET 'O SEA HADDOCK PORTIONS 12-Oz. 49¢

KRAFT

SALAD

DRESSING

Special Price! Save 7c!

on hamburger · hot dogs or buns when you Heinz Relishes

CIRCULAR COUPON