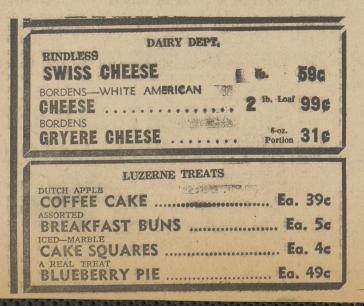

SEALED SWEET ORANGE JUICE 5 6-ox. 89c \* 2 12-ox. 69c Chicken, Beef or Turkey QUAKER DINNERS .... PKK. 39c GORTONS-U. S. GRADE-A FISH STICKS ..... 16-0x. 83c GARDEN GOLD LEMONADE ...... 9c. 9¢ LUEERNE APPETIZERS REAL KOSHER "999" BRAND Franks or Bologna Size. Lb. 690 PASTRAMI BY THE PIECE ID. \$1.29 CHOPPED Liver .... 49¢ BAR-B-QUE CHICKENS ..... 59c