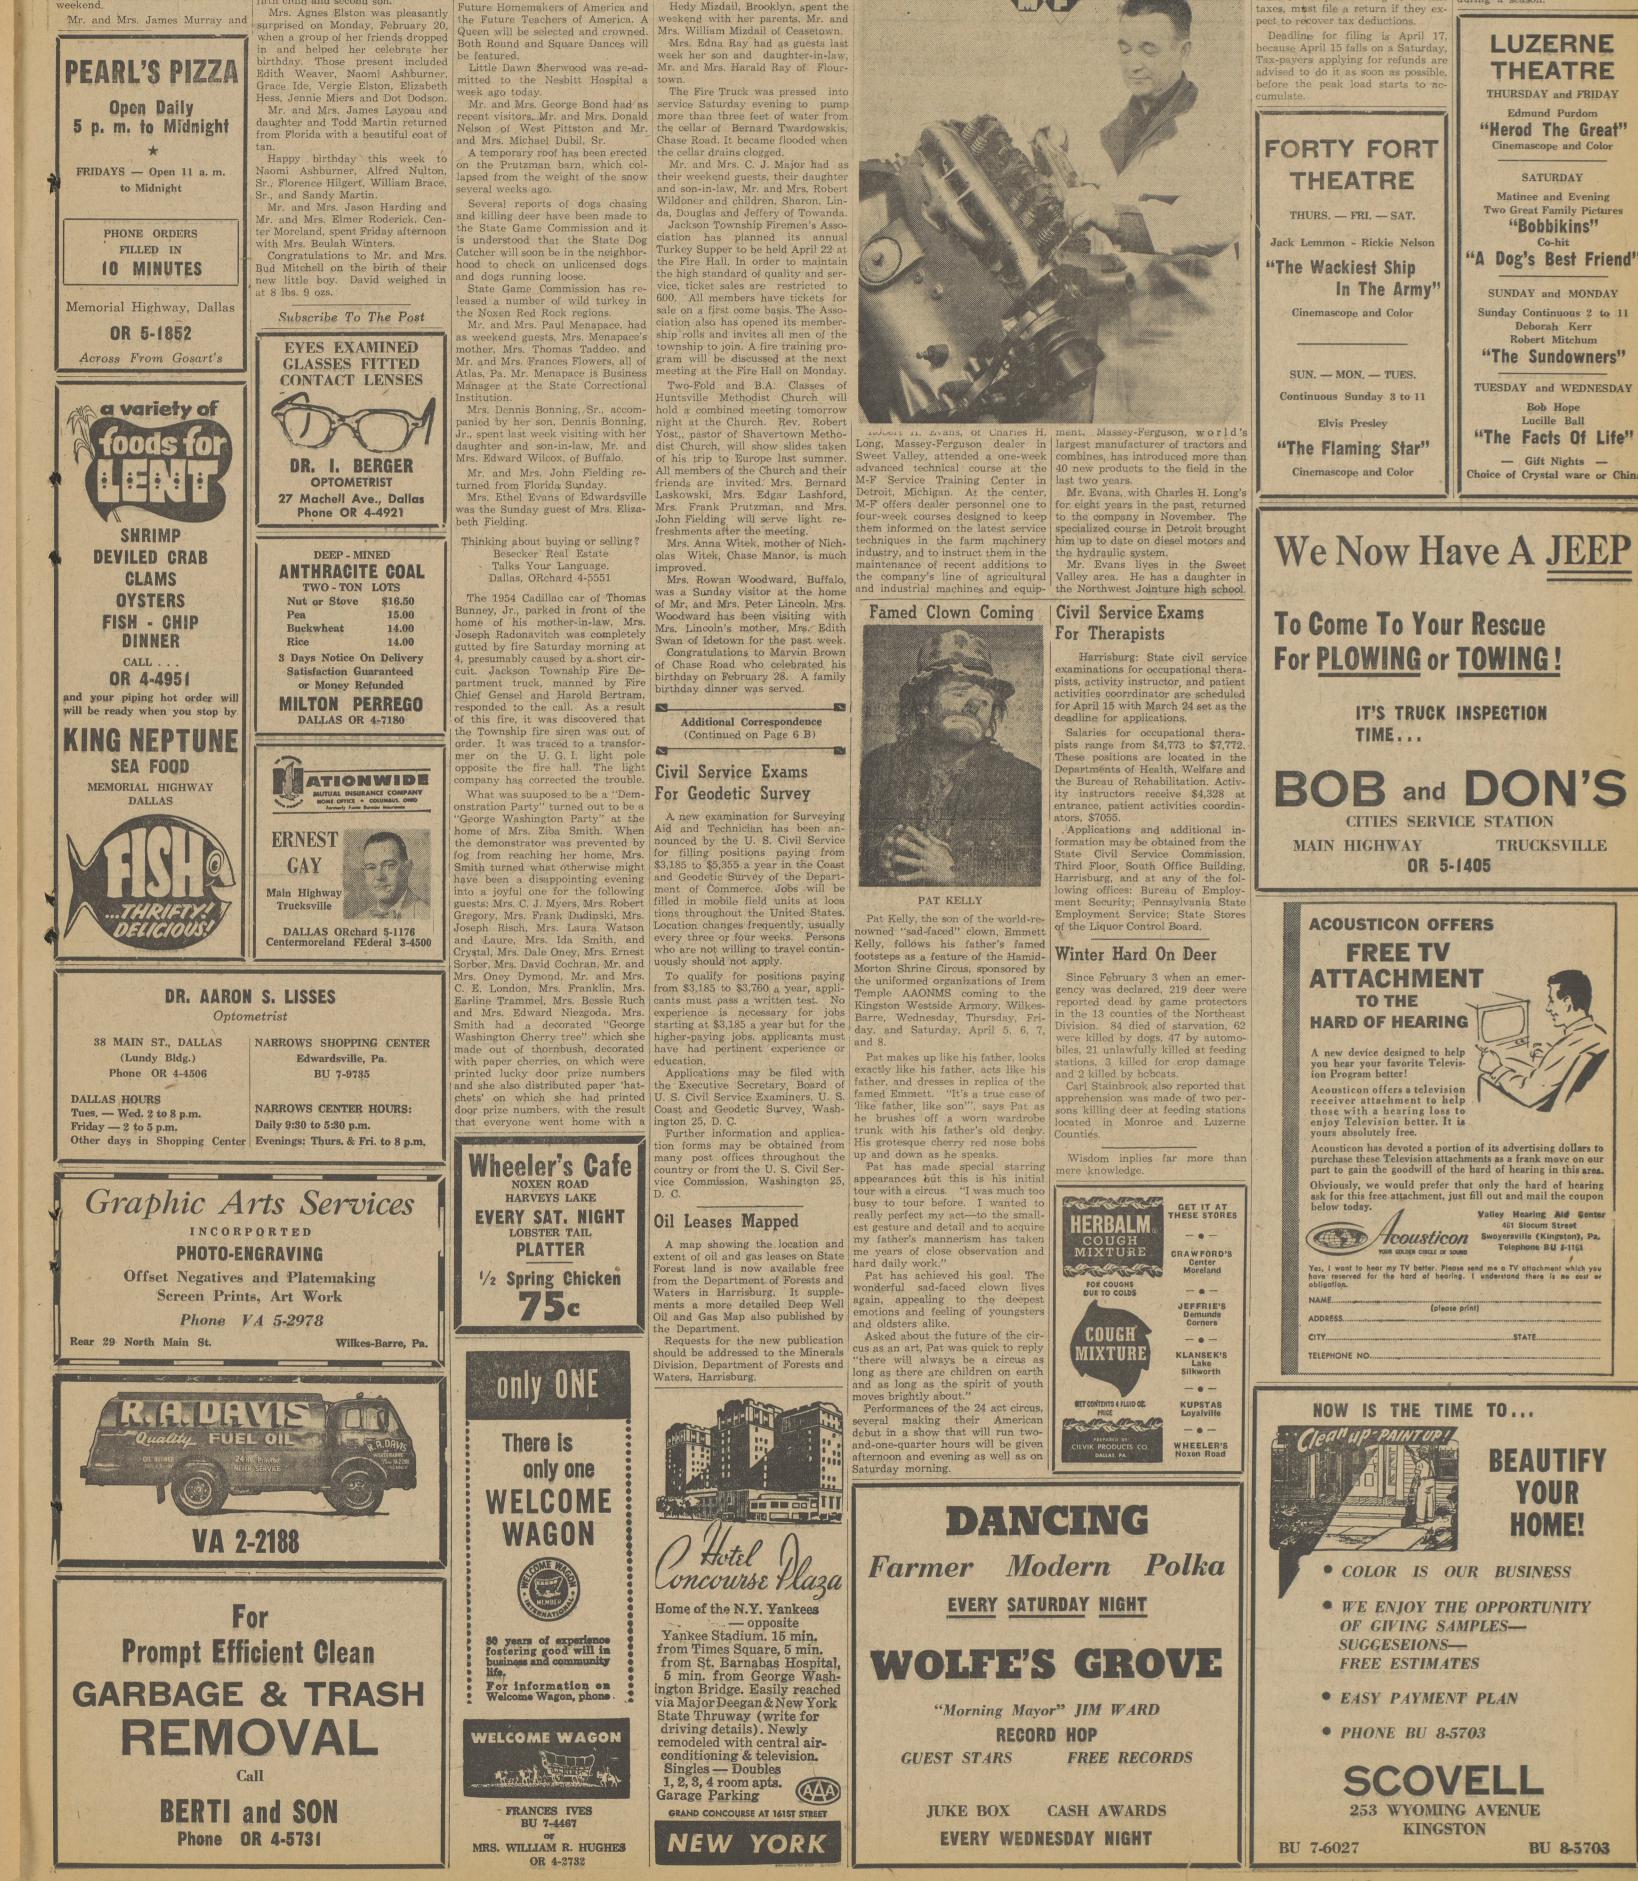

an

1 191/2

Del-

each

'Malia

no hit

153-

Mover

Jean

while

, 2-2.

game

iangle

single Grai s 173

d the

s 512

(456).

h 678

lace

and

and

y is

g 3

vith

vith

ĸ 3

nird

series

games

80-166

ecord

2-168

6-154

e nice

igton,

rolled

elingo

Bellas

Morris

t 152;

last

with

points

eague

aking

h 563

coring

larion

159;

56; B

lent

led

vic-

tral

sted

mes

kler

ny's

ook

heir

on of

lacta-

Hol-

arms.

uction

f milk

ulated

two-

nature

des a

1 and

olstein

ty su

per-

kes-

Illis. ight

ons-

g at

mes

orer

ame

ach

will

the

nzo

the

of

iery

the

na

e, but

S

1

guest of Mrs. Carrie Martin.

Mr. and Mrs. James Miers and their parents. family, and Stanley Allen from Newark, Delaware, were visiting friends around Kunkle over the weekend.



and Mrs. Owen Ide Carl Ide and James Hoyt, both in Mrs. Pansy Hoyt was a recent the Navy and stationed in Connecticut, spent the weekend with Mr. and Mrs. Theron Dickinson, held at Lehman High School, Friday Delicious assorted sandwiches and A iolly

Tommy were weekend guests of Mr. |

former residents, now living in Virnight, under the auspices of the sour crumb pie were served. A jolly ginia, announce the birth of their Future Farmers of America, the good time was had by all. fifth child and second son. Mrs. Agnes Elston was pleasantly

Chase

A "Sweetheart Dance" will be plant from the Smiths' greenhouse.

### THE DALLAS POST, THURSDAY, MARCH 2, 1961

## Takes Technical Course In Detroit

SECTION B - PAGE 5

### Spring Creek, May 12

Refunds on income taxes deducted Spring Creek, near