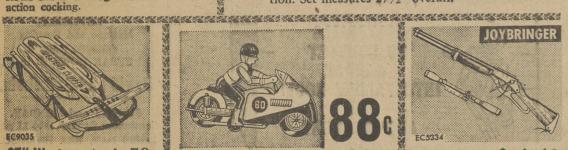

A 16

W

MICROSCOPE 60-, 90-, 400-power

"BABY BETH" **Traveling Doll** Fully jointed 12" doll drinks 'n wets, has moving eyes, rooted hair. Dressed in PJ's.

Party dress, sun suit

Famous Fighter Planes Metal scale models of three World War II fighter planes.

F-47 Thunderbolt, F-51 Mustang, English Spitfire. Friction motors. 91/2" wingspan.

string. Metal barrel, wooden stock. Shoulder sling. Lever

action cocking.

Double Barrel Shotgun 24" gun shoots corks that are attached to barrel with

tion. Set measures 271/2" overall.

37" Western \$4.59 Clipper Sled Reg. 5.19

Streamlined Racing Cycle Friction-powered action toy! Sturdy steel and beech wood when friction motor propels cycle across floor. Colorful enameled metal. 8" long. construction. Solid rivet runners. "Set Back" steering.

31" Cheyenne \$4.19
Reg.
6.50 2X telescopic sight. Realistic ricochet noise. Smokes too.

Geo. R. Hewitt · Owner **Hundreds Of Other Values** 175 MAIN, LUZERNE

Guaranteed Or Your Money Back!

VINYL CORLON A new kind of elegance for those who want the best in floor styling ... fresh beauty, crisp design, and a new luxury that literally sparkles before your very eyes. Completely different in style featuring veins of vinyl inlays sprinkled lavishly with