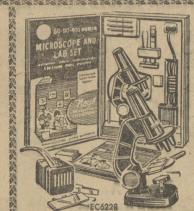

A 16

W

MICROSCOPE 60-, 90-, 400-power

"BABY BETH" **Traveling Doll** Fully jointed 12" doll drinks 'n wets, has moving eyes, rooted hair. Dressed in PJ's.

Party dress, sun suit

Famous Fighter Planes Metal scale models of three World War II fighter planes.