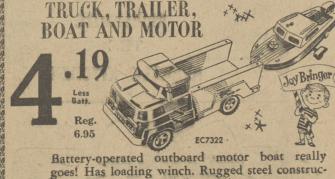

tion. Set measures 271/2" overall.

37" Western \$4.59 Clipper Sled Reg. 5.19

Streamlined Racing Cycle Friction-powered action toy! Sturdy steel and beech wood when friction motor propels cycle across floor. Colorful enameled metal. 8" long. construction. Solid rivet runners. "Set Back" steering.

31" Cheyenne \$4.19
Reg.
6.50 2X telescopic sight. Realistic ricochet noise. Smokes too.

Geo. R. Hewitt · Owner **Hundreds Of Other Values** 175 MAIN, LUZERNE

Guaranteed Or Your Money Back!

VINYL CORLON A new kind of elegance for those who want the best in floor styling ... fresh beauty, crisp design, and a new luxury that literally sparkles before your very eyes. Completely different in style featuring veins of vinyl inlays sprinkled lavishly with