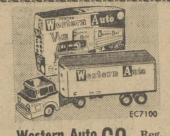

OPEN EVERY NITE 'TILL CHRISTMAS

Western Auto 600 Reg. Trailer Truck 600 1.50 Super Value! Sturdy steel with rubber wheels, powerful friction motor. 13" long.

Plush "Scottie" 11" long black "Scottie" has bright red leash and collar. Glassine eyes, white nose and red felt mouth. Press nose and "Scottie" barks. THE CONTRACTOR OF THE PROPERTY OF THE PROPERTY