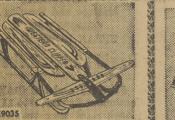

A 16

W

MICROSCOPE 60-, 90-, 400-power

"BABY BETH" **Traveling Doll** Fully jointed 12" doll drinks 'n wets, has moving eyes, rooted hair. Dressed in PJ's.

Party dress, sun suit

Famous Fighter Planes Metal scale models of three World War II fighter planes.

F-47 Thunderbolt, F-51 Mustang, English Spitfire. Friction motors. 91/2" wingspan.

string. Metal barrel, wooden stock. Shoulder sling. Lever

action cocking.

Double Barrel Shotgun 24" gun shoots corks that are attached to barrel with