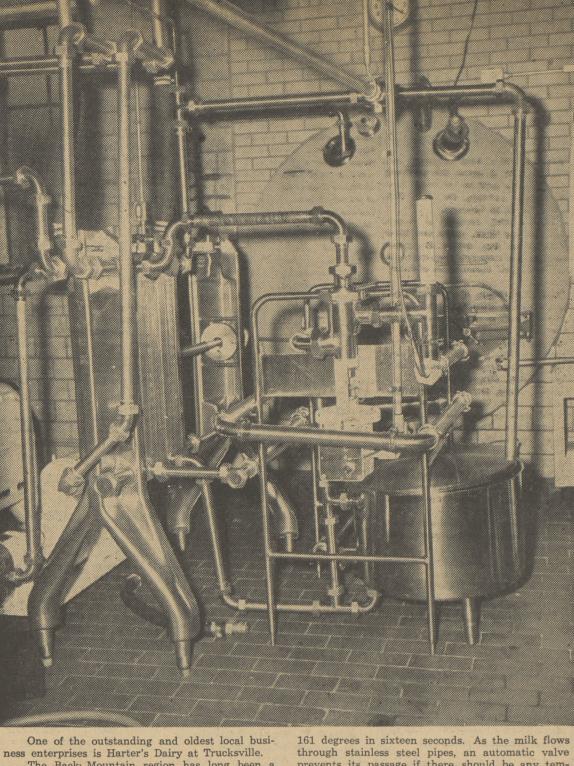

| 8       | 96        |

Due to the inclement weather a baiting, but you can rest assured poor crowd was on hand for the that errors made at any game, originally scheduled Booster Night are a direct result of poor judgment so only three prizes were awarded and interpretation. Unless an offi- to ticket holders. Another night cial can be questioned, we will be will be held during the play-offs at the mercy of anyone able to pass when the remaining prizes will be a test. Passing a test does not in awarded. Let's hope it doesn't



Back Mountain Industry . . . . . Harter's Dairy

The Back Mountain region has long been a

center of the dairy industry in Luzerne County and was early identified with the milk processing business. Harter's was established in 1907.

Shown here is one of the most modern features in this up-to-the-minute plant which is rated among the top dairies in the State for its low bacteria count and sanitation.

This is the high temperature, short time past-eurization system manufactured by the York Company and installed by Chester Jensen Company.

Here raw milk is heated automatically above prevents its passage if there should be any temperature change.

Under the previous system which this modern pasteurizer replaced, thirty minutes were required at a lower temperature of 143 degrees. It completel