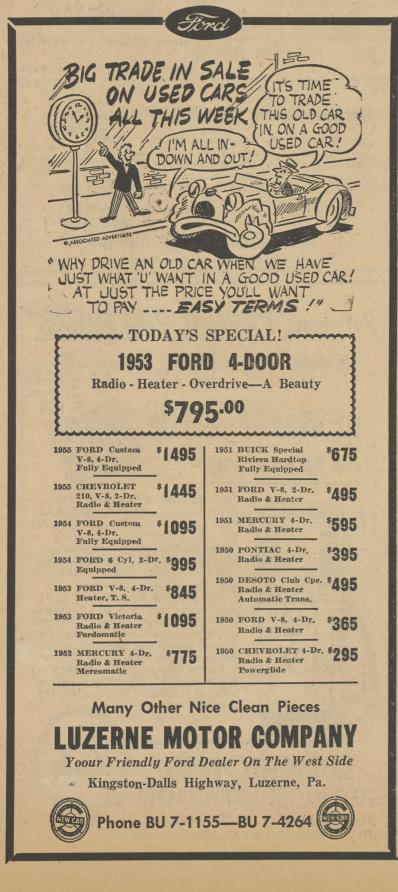

& H., 2 tone, Hydra. .....

BUtler

7-2118

~

4

1953 CHEVROLET Bel-Air, 4-

door, Radio \$1195 and Heater. .....

**BONNER CHEVROLE** 