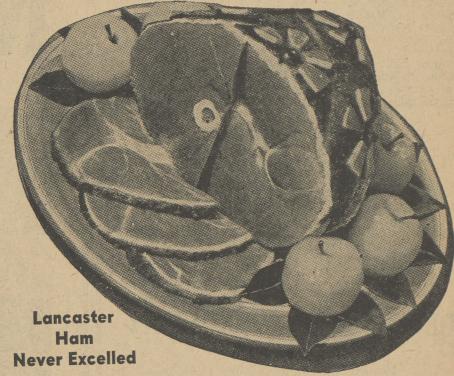

LARGE, SEEDLESS 4 for 25° Cancaster Brand

Ready To Eat, Shankless, Smoked Skinned

Whole or Shankless Half

Excess Fat and Skin Removed

(Full Rib Half Lb. 394) (Full Loin Half Lb. 494)

**Rineless Extra Sharp Cheese** 8 oz. 35c Kraft Phila Cream Cheese Glendale Cheese Food WHITE 2-Lb. 79c 2 Lbs. 33c **Best Pure Lard** PLAIN or ICED Raisin Bread