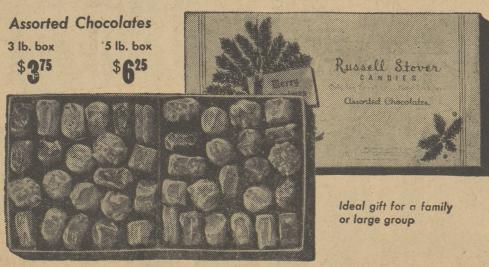

# Smart Santas Bring Russell Stover Candies To Everyone! Russell Stever

This is the home of unusual Xmas Gifts

HILL-the-florist

UPPER ROAD, SHAVERTOWN

**Assorted Chocolates** 

the finest, freshest you can buy! A variety of nuts, creams and crisp and chewy centers-dipped in dark and milk chocolates.

Here's the one gift that pleases everybody - and it makes your Christmas shopping so easy!

P. S. Have an extra box on hand when friends drop in!