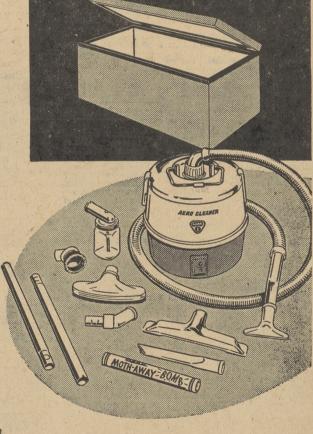

## GRAND OPENING

**OFFER** 

Get this \$19.95

HASSOCK

for just

ONE CENT

with the purchase of a

New

**AERO-CLEANER** 

at the regular price \$79.95

Look at these Features

HASSOCK

- Two-Tone Tweed Boltaflex Covering
- Size 30" x 14½" x 15" • Cushioned top with heavyduty hinges
- AERO-CLEANER
- Swivel-Top turns full 360° for easy, round-the-room cleaning Nearly one Full Horsepower Motor-gives extra cleaning efficiency
- No Dust Bag Emptying—with easy-to-replace, throw-away
- New Two-Tone Color Styling • De luxe Cleaning Tool Set-12 pieces for every cleaning need

Check this value!

\$7995 AERO-CLEANER . . . . . . 

TOTAL \$9990

Both for only

Including complete de luxe tool set

HURRY! LIMITED TIME OFFER

Main St., Dallas—Phone 4-5681

**Admiral Radios** 