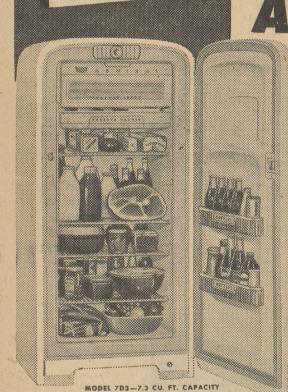

# BIGGEST ERATOR BARGAIN IN TOWN!

LOW, LOW PRICE

Admiral ONLY \$ 19995

You get all these famous **Admiral** features!

- Full-width freezer and handy freezer drawer
- Four easy-to-clean shelves and two ice trays
- Removable door shelves
- All-weather temperature control
- Beautiful Admiral "Glacier Blue" porcelain enamel interior