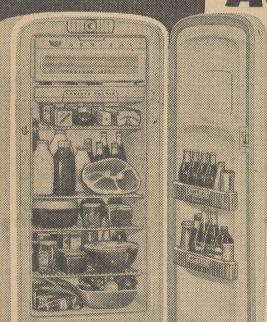

# BIGGEST ERATOR BARGAIN IN TOWN!

LOW, LOW PRICE

Admiral ONLY \$ 19995

You get all these famous **Admiral** features!

- Full-width freezer and handy freezer drawer
- Four easy-to-clean shelves and two ice trays
- Removable door shelves
- All-weather temperature control
- Beautiful Admiral "Glacier Blue" porcelain enamel interior