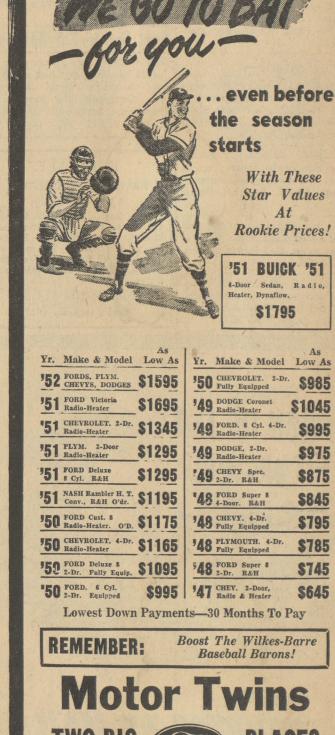

**Motor Twins** TWO BIG Ford

240 SOUTH MAIN ST.

'NOBODY BUT NOBODY UNDERSELLS

RUTTER AVE. AT MARKET ST.

At

\$995

\$975

\$875

\$845

\$795

\$785

\$745

\$645

Phone 3-2159

2-2144 OPEN EVENINGS and SUNDAYS Drive Right Into Our Big Lots