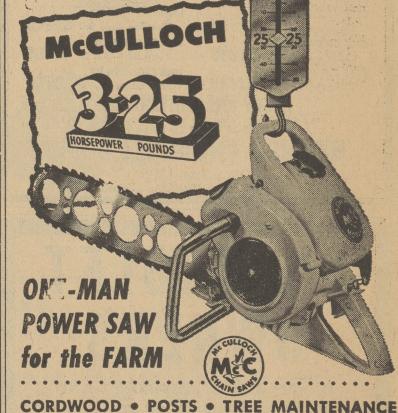

There's no parking fuss when you ride a trolley coach or transit bus!

PULP and SAWMILL TIMBER • CONSTRUCTION

Here's the saw that's designed to lessen work and raise income on the farm. You can take it anywhere—up hill and across swampy land if necessary - because it weighs less than 25 pounds. And cut anything-heavy timber, limbs, hardwood, softwood, frozen wood - because it has a full 3 horsepower.

Many other features too make the McCulloch 3-25 tops on any farm: automatic clutch, built-in chain oiler, recoil starter, and full-power operation at any angle.

4 MODELS AVAILABLE 24" blade SEE US TODAY FOR A FREE DEMONSTRATION