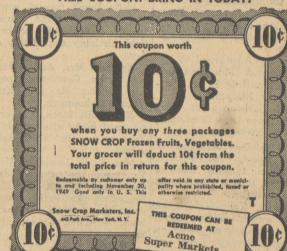

START SAVING WITH SNOW CROP FROZEN FOODS FREE COUPON! BRING IN TODAY!

SWIFT'S PREM

ARMOUR'S **Chopped Ham** 12 oz. 49c

**Luncheon Meat** 

12 oz. 41c

ARMOUR'S **Corned Beef Hash** 1b. 35c

ARMOUR'S **Deviled Ham** 3½ oz. 17c