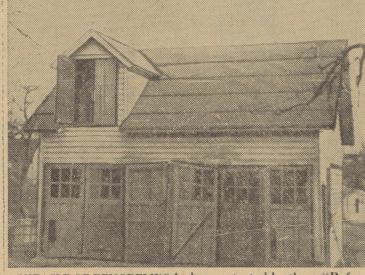

# Miracle of Remodeling **Provides Home for Vet**

A MIRACLE OF REMODELING is demonstrated by these "Before" and "After" pictures of an abandoned horse barn which was turned into an attractive five-room cottage for a war veteran and his family in Montclair, N. J. The white clapboard siding is set-off with green shutters, and a roof of matching green asphalt shingles,

In remodeling the impossible sometimes is possible. The accompanying illustrations demonstrate the miracles that can be accomplished, even with an old horse barn, which was transformed into an attractive five-room cottage for a war veteran and his family, desperately in need of a home.

veteran and his family, desperately in need of a home.
The run-down, abandoned barn
stood in the backyard of a home
with an acre of lawn in Montclair,
New Jersey. The owner's son
served as a Navy lieutenant in the
war and was married in Florida.
When he was demobilized, he
came home with his wife and
little daughter, and, like so many
other veterans, found no place to
live unless they doubled-up with
his family. He had given up his
search for a home of his own
when he got an inspiration from
the abandoned barn where he had
played as a youngster.
He colled in a triand C Washer