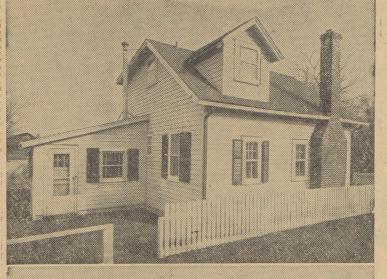

# Miracle of Remodeling **Provides Home for Vet**

A MIRACLE OF REMODELING is demonstrated by these "Before" and "After" pictures of an abandoned horse barn which was turned into an attractive five-room cottage for a war veteran and his family in Montclair, N. J. The white clapboard siding is set-off with green shutters, and a roof of matching green asphalt shingles,

In remodeling the impossible sometimes is possible. The accompanying illustrations demonstrate the miracles that can be accomplished, even with an old horse barn, which was transformed into an attractive five-room cottage for a war veteran and his family, desperately in need of a home.

played as a youngster. and bath. The dormer, through

played as a youngster. He called in a friend, C. Wesley Townsend, a Montclair contrac-tor, and put the problem up to him. Could he remodel the barn and make it a livable cottage? At first dubious, Townsend finally accepted the challenge and went to work. The result is a pleasant, white clapboard cottage, set off with green shutters and a roof of matching green, fire-resistant as-phalt shingles, selected for their added protection and beauty.