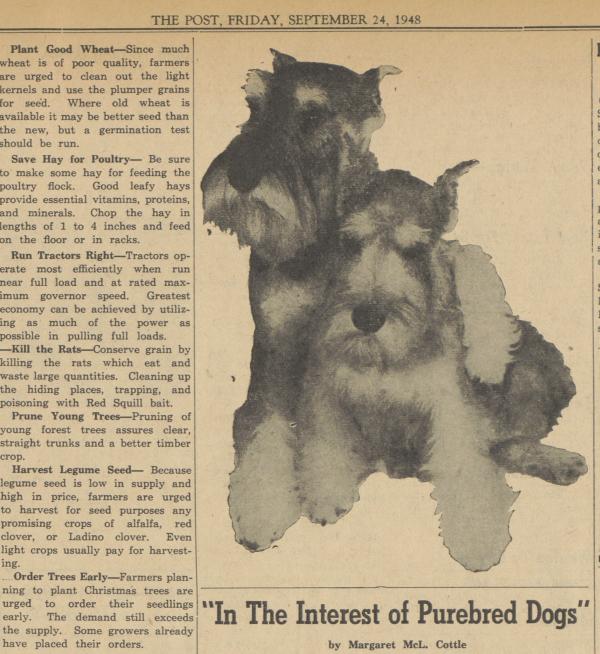

mits issued numbered 2405. How- ularity of any breed varies over a have gained steadily in popularity. They are popular entries at most dog shows and are often "Best in

> The cut shows "Champion Dorem Tribute" as youngsters. "High

at Cleveland and was "Best in

Show" at the American Miniature

Specialty Show. They are sons of

the famous "Champion Dorem Dis-

play" and are owned and shown by Mr. and Mrs. Phil Meldon of

Cleveland, Ohio.