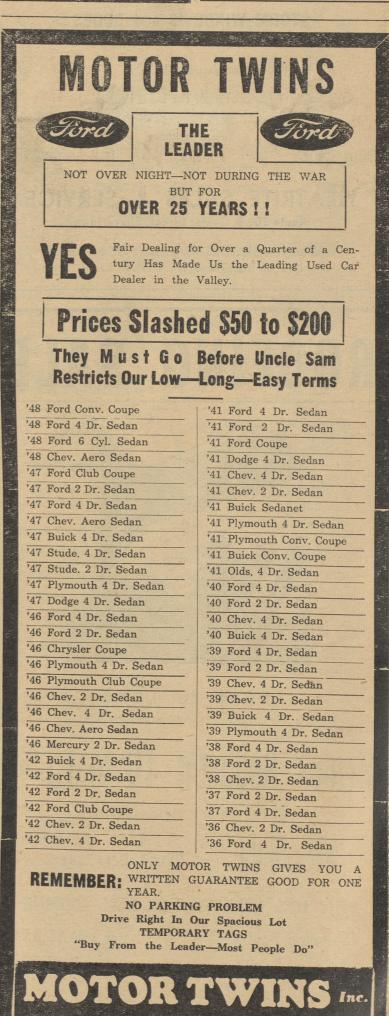

Mrs. Perry Coolbaugh, Mr. and Mrs. Robert Snyder, Mr. and Mrs. William Perrego, Mr. and Mrs. George Schallenberger, and chil dren, Mrs. York, Mr. and Mrs. Hugh Gebhart, Mr. and Mrs. Arthur Webb, Mr. and Mrs. Arthur Gay, Mr. and Mrs. Malcomb Baird, Mr and Mrs. Joseph Perry, Mrs. Ruth Darby, Katherine and Mary Ann Darby, William and Jerry Perry.



## "Finish!" Your Home.

Have you decided that home-repair expense is never ended? Why not "Finish" your home's exterior - its everlasting painting-patching tinkering - by enclosing it with Asbestos Siding Shingles? Paintless, rotless, trouble free- handsomely rich in looks! Get the facts. Get our estimate. Get freed of expenses!

-

Free Delivery - Prompt Service

Shavertown **Builders Supply Co.** 10 E. CENTER STREET PHONE DALLAS 42 Shavertown



| <ul> <li>FLOOR SURFACING, sanding, refinishing, waxing and polishing.</li> <li>H. W. King, 224 Pierce St., Kingston. Kingston 7-7264 or Dallas 338-R-13</li> <li>ELLIS BLOCH, 649 Wyoming avenue, Kingston—Rents Sanders, Edgers, Polishers. Sells shellac, varnish, wax. Phone Kingston 7-2737.</li> <li>W E D D I N G INVITATIONS, Announcements, printed or engraved in a wide range of styles and prices. The Dallas Post.</li> <li>LAND and construction surveys. New</li> </ul> | Dressmaking—<br>LADIES' COATS, suits, dresses re-                                                                                                                                         | fend.<br>ROBERT SHERROCK,<br>Sheriff<br>NATALIE SKOKOWSKI,<br>Attorney for Plaintiff<br>First Federal Building<br>Wilkes-Barre, Pennsylv