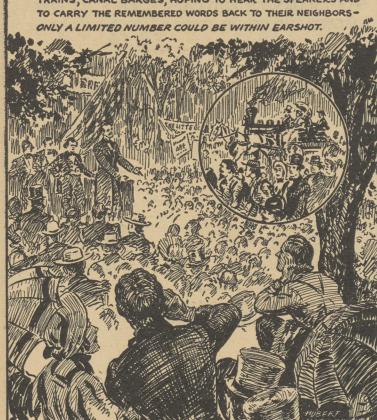

## OUR DEMOCRACY-• DEBATING THE ISSUES

"I'm going home to Mother!"

"At least I've found a practical use for bustles!"

THESE WOMEN!

1858 AND 1948 ON AUGUST 21, 1858 - JUST 90 YEARS AGO- THE FAMOUS LINCOLN-DOUGLAS DEBATES BEGAN ... PEOPLE CAME FOR MILES ON FOOT, TRAVELLED DAY AND NIGHT BY WAGONS, TRAINS, CANAL BARGES, HOPING TO HEAR THE SPEAKERS AND

IN CONTRAST, EVERY CITIZEN HAS A FRONT SEAT AT TODAYS DEBATES ... THROUGH NEWSPAPERS, MAGAZINES, RADIO, TELEVISION, NEWSREELS, WE GET BOTH SIDES CLEARLY-CAN VOTE MORE INTELLIGENTY ON THE BASIS OF OPINIONS FORMED FIRST HAND.