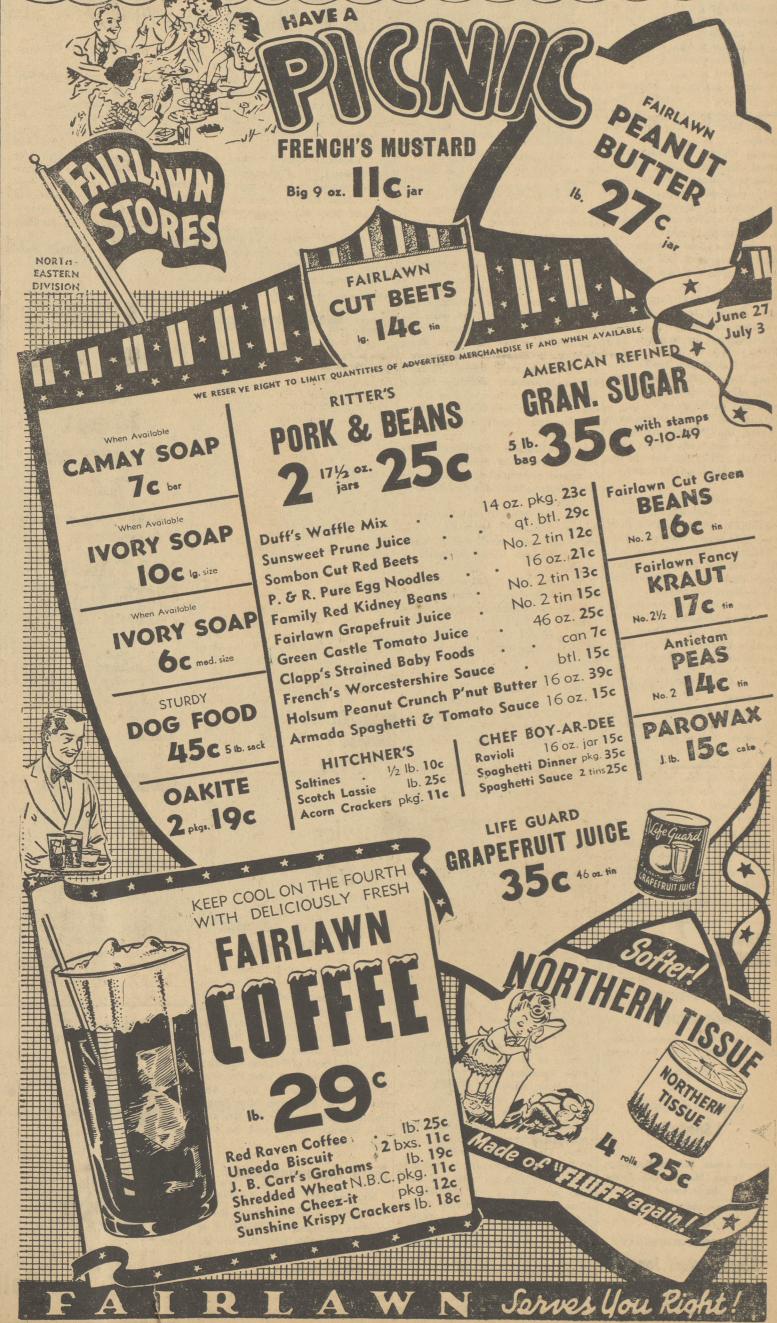

### COMPLETE MACHINE SHOP SERVICE

We buy, sell and repair all kinds of electric motors (AC and DC)

We also buy, sell and repair all types of welders and deep and shallow well pumps.

For Complete Shop Service Call 7-3150