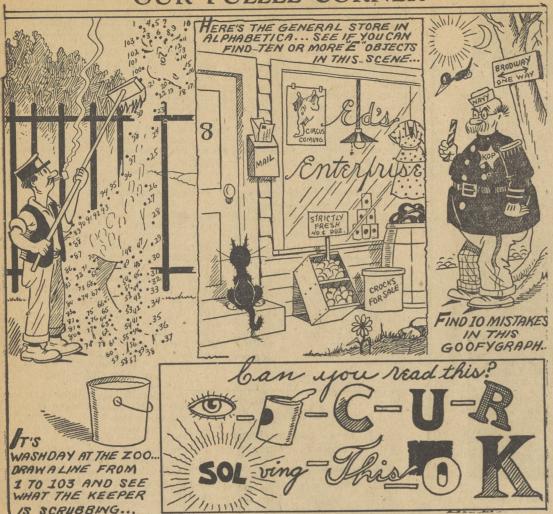

## OUR PUZZLE CORNER

RILEY

## **ANSWERS**

TO OUR PUZZLE CORNER

Objects: electricity, elephant, ears, ensemble, exhibit, eggs, earthware, earth, envelop, eight,

Goofygraff: mistakes-sun and moon shining, bird flying without wings, "Broadway" misspelled, confusing directions on sign, "Cop" on badge misspelled, button on coat missing, unfinished strips on pants, wrong hat, candy stick in-stead of club, irregular trouser legs, no sole on

Con you read this?—I can see you are solving his o. k.