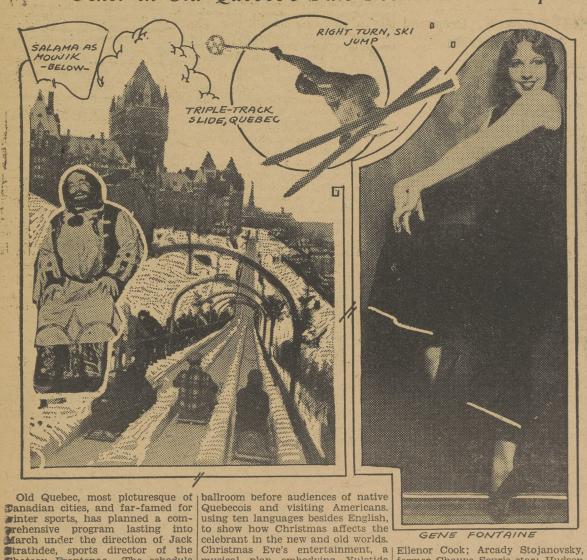

## Caravan Jongleurs, Dance and Song in Ten Languages Usher in Old Quebec's Yule Festivities and Sports

Christmas Eves entertaimment, a musical play embodying Yuletide customs and carols of six European countries, is entitled "The Shephorder of the Citadel, skating, sking, curling, snow-shoeing across the historic Plains of Abraham, ice leading role. On other evenings Maryann Shelley, piants of Maryann Shelley, piants St. Lawrence and sleighing over the great white countryside. Then Yuletide observance.

frolics inspired by seven centuries of attractions will be the famous 120-mile Dogsled Derby on Feb. 23, 24

Nightly from Christmas Eve to Poser, adept performer on many instruments, former member of the Readed by Andrei Salama of the Chauve Souris, will stage varied entertainments in the Chateau's of eight Caravan Jongleurs, includes and "Shorty" Russick of Chicago.

hockey, ice canoe races across the there will be gay songs, dances and

One of Quebec's greatest winter warmth, good food and good cheer in a great hostelry named for fiery Comte de Frontenac.

Therefore observance.

Interior observance.

Mile Dogsled Derby on Feb. 23, 24 and 25, the classic of all dog races in North America. This race is run in Salama is an accomplished com-daily laps of 40 miles, and has al-